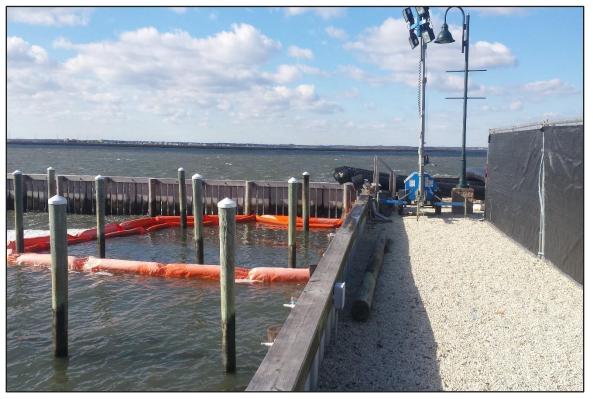

Photograph 10: Geobags. (Looking northwest)

Photograph 11: De-watering Area – Sump pump on standby. (Looking southwest)

Photograph 12: De-watering Area – Geotube. (Looking west)

Photograph 13: De-watering Area/North Basin - Discharge pipes on standby. (Looking west)