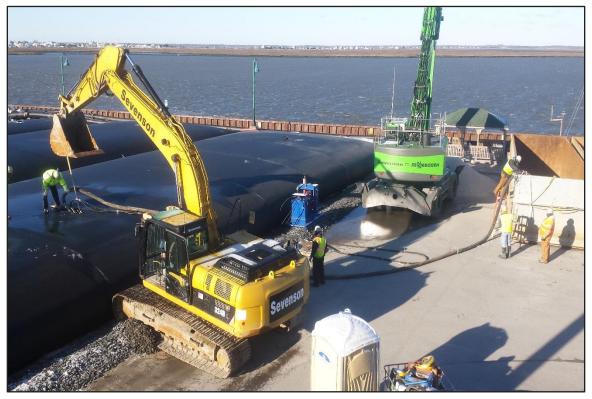

Photographs

Photograph 1: De-watering Area - Pumping dredge material from geobag to mixing box. (Looking west)

Photograph 2: De-watering Area – Pumping operations after approx. 1 hr. (Looking west)

Photograph 3: De-watering Area – Pumping operations after approx. 1 hr. (Looking southwest)