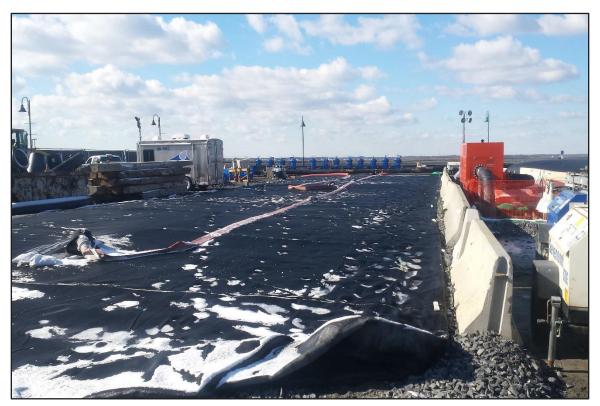

Photograph 10: Geobags. (Looking northwest)

Photograph 11: De-watering Area – Sump pump on standby. (Looking southwest)

Photograph 12: De-watering Area – Geotube. (Looking west)

Photograph 13: De-watering Area/North Basin - Discharge pipes on standby. (Looking west)