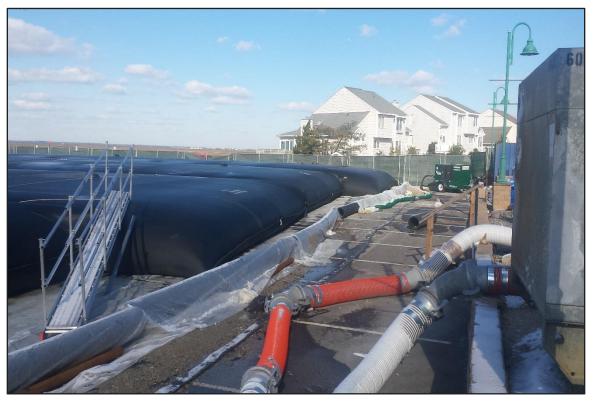

Photograph 7: De-watering Area – Geobags. (Looking northwest)

Photograph 8: De-watering Area – Sump pump on standby (Looking weat)

Photograph 9: De-watering Area – Truck delivering sand for blending operations. (Looking west)

Photograph 10: Geobags. (Looking northwest)

Photograph 11: De-watering Area – Sump pump on standby. (Looking southwest)

Photograph 12: De-watering Area – Geotube. (Looking west)

Photograph 13: De-watering Area/North Basin - Discharge pipes on standby. (Looking west)