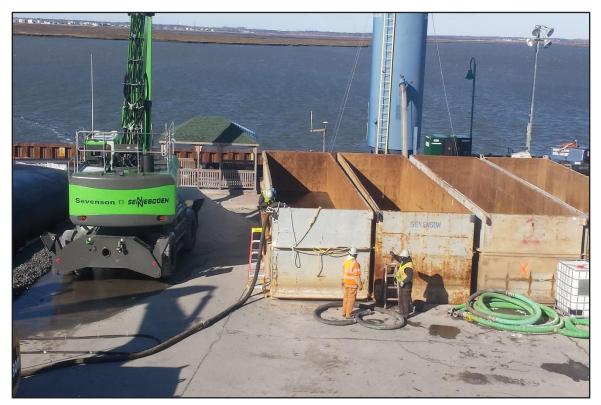

Photograph 7: De-watering Area – Geobags. (Looking northwest)

Photograph 8: De-watering Area – Sump pump on standby (Looking weat)

Photograph 9: De-watering Area – Truck delivering sand for blending operations. (Looking west)