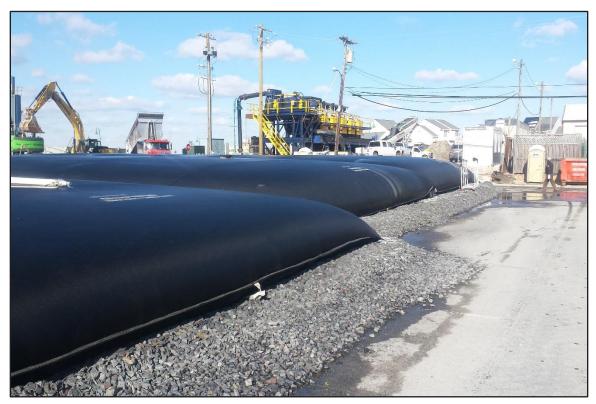

Photograph 7: De-watering Area – Geobags. (Looking northwest)

Photograph 8: De-watering Area – Sump pump on standby (Looking weat)

Photograph 9: De-watering Area – Truck delivering sand for blending operations. (Looking west)

Photograph 10: Geobags. (Looking northwest)

Photograph 11: De-watering Area – Sump pump on standby. (Looking southwest)

Photograph 12: De-watering Area – Geotube. (Looking west)

Photograph 13: De-watering Area/North Basin - Discharge pipes on standby. (Looking west)