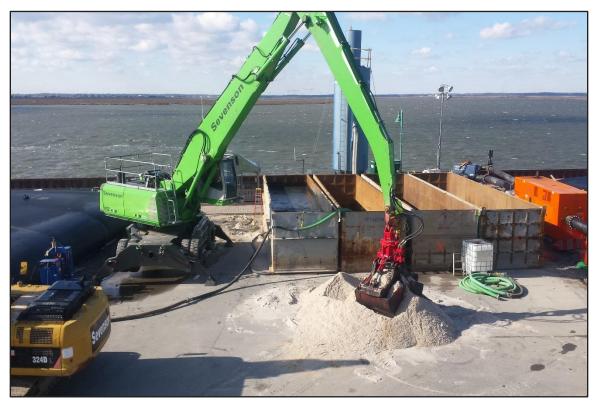

Photographs

Photograph 1: De-watering Area - Pumping dredge material from geobag to mixing box. (Looking west)

Photograph 2: De-watering Area – Pumping operations after approx. 1 hr. (Looking west)

Photograph 3: De-watering Area – Pumping operations after approx. 1 hr. (Looking southwest)

Photograph 4: De-watering Area – Mixing box partially filled with dredge material. (Looking west)

Photograph 5: De-watering Area - Blending sand with dredge material. (Looking west)

Photograph 6: North Basin – Hydraulic and mechanical dredges on standby. (Looking southeast)