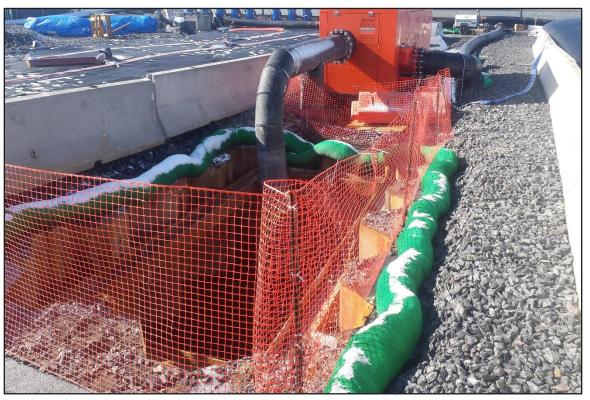

Photograph 10: Geobags. (Looking northwest)

Photograph 11: De-watering Area – Sump pump on standby. (Looking southwest)

Photograph 12: De-watering Area – Geotube. (Looking west)

Photograph 13: De-watering Area/North Basin - Discharge pipes on standby. (Looking west)

Photograph 14: De-watering Area - Sand blending operations. (Looking west)

Photograph 15: De-watering Area – Sand blending operations. (Looking west)

Photograph 16: De-watering Area – Creating a pit for de-watering of blended dredge material. (Looking northwest)