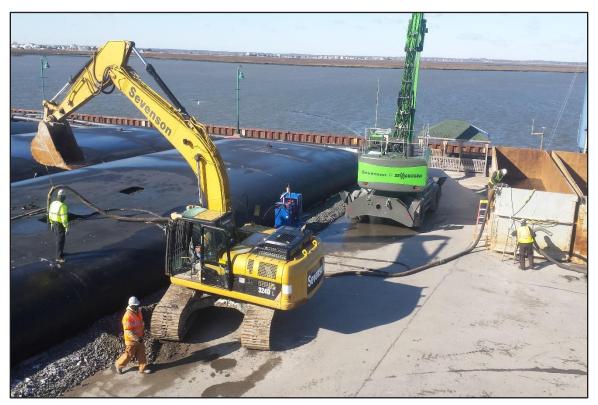

Photographs

Photograph 1: De-watering Area - Pumping dredge material from geobag to mixing box. (Looking west)

Photograph 2: De-watering Area – Pumping operations after approx. 1 hr. (Looking west)

Photograph 3: De-watering Area – Pumping operations after approx. 1 hr. (Looking southwest)