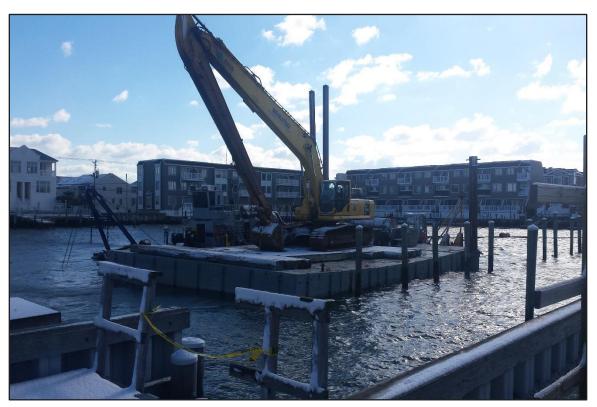

Photograph 4: De-watering Area – Mixing box partially filled with dredge material. (Looking west)

Photograph 5: De-watering Area - Blending sand with dredge material. (Looking west)

Photograph 6: North Basin – Hydraulic and mechanical dredges on standby. (Looking southeast)