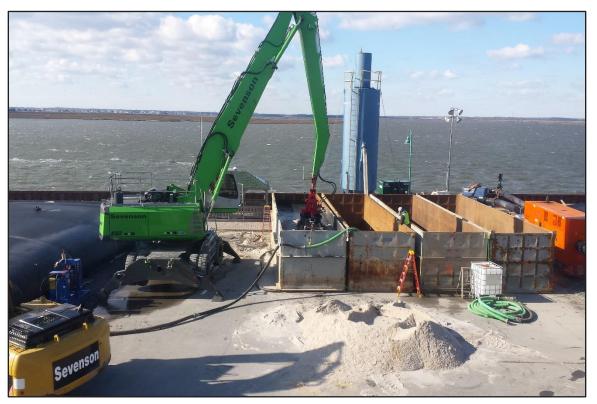

Photographs

Photograph 1: De-watering Area - Pumping dredge material from geobag to mixing box. (Looking west)

Photograph 2: De-watering Area – Pumping operations after approx. 1 hr. (Looking west)

Photograph 3: De-watering Area – Pumping operations after approx. 1 hr. (Looking southwest)

Photograph 4: De-watering Area – Mixing box partially filled with dredge material. (Looking west)

Photograph 5: De-watering Area - Blending sand with dredge material. (Looking west)

Photograph 6: North Basin – Hydraulic and mechanical dredges on standby. (Looking southeast)