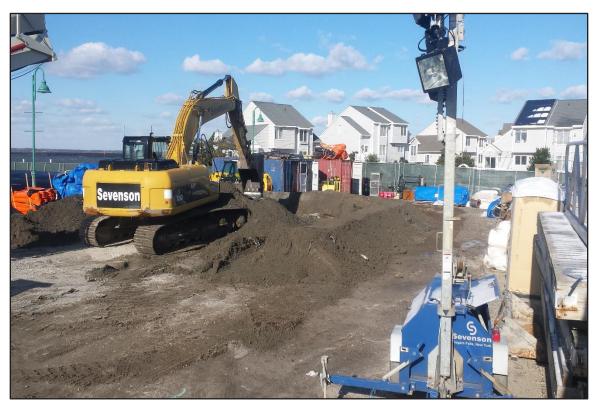

Photograph 14: De-watering Area - Sand blending operations. (Looking west)

Photograph 15: De-watering Area – Sand blending operations. (Looking west)

Photograph 16: De-watering Area – Creating a pit for de-watering of blended dredge material. (Looking northwest)