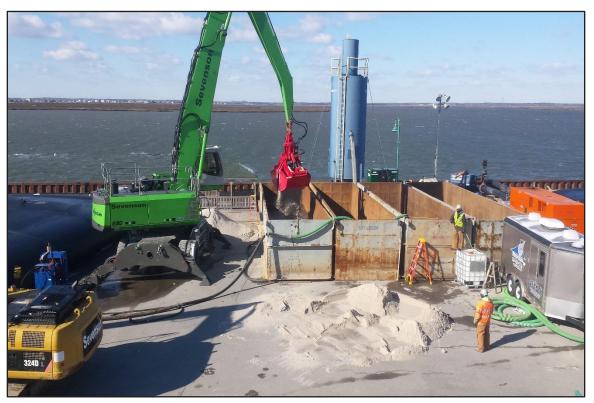

Photograph 4: De-watering Area – Mixing box partially filled with dredge material. (Looking west)

Photograph 5: De-watering Area - Blending sand with dredge material. (Looking west)

Photograph 6: North Basin – Hydraulic and mechanical dredges on standby. (Looking southeast)

Photograph 14: De-watering Area - Sand blending operations. (Looking west)

Photograph 15: De-watering Area – Sand blending operations. (Looking west)

Photograph 16: De-watering Area – Creating a pit for de-watering of blended dredge material. (Looking northwest)