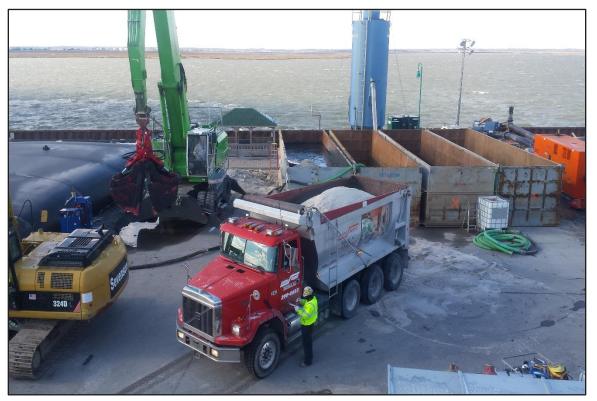

Photograph 14: De-watering Area - Sand blending operations. (Looking west)

Photograph 15: De-watering Area – Sand blending operations. (Looking west)

Photograph 16: De-watering Area – Creating a pit for de-watering of blended dredge material. (Looking northwest)