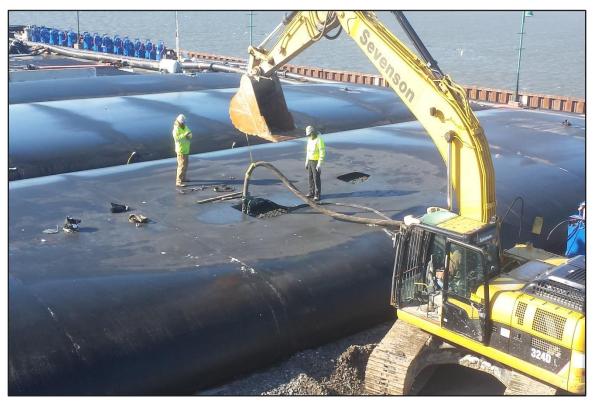

Photograph 4: De-watering Area – Mixing box partially filled with dredge material. (Looking west)

Photograph 5: De-watering Area - Blending sand with dredge material. (Looking west)

Photograph 6: North Basin – Hydraulic and mechanical dredges on standby. (Looking southeast)