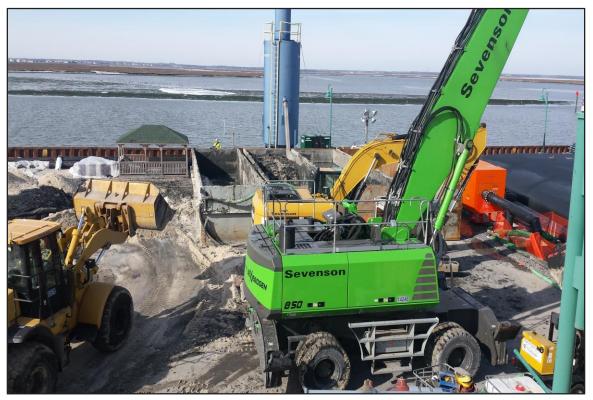

Photograph 10: De-watering area – Sump pump on standby. (Looking west)

Photograph 11: De-watering area - Sand-blending operations in progress. (Looking west)

Photograph 12: De-watering area - Sand-blending operations in progress. (Looking southwest)

Photograph 13: De-watering area - Sand-blending operations in progress. (Looking west)

Photograph 14: De-watering area – Geobags on standby. (Looking northwest)

Photograph 15: De-watering area – Blended material staged for removal. (Background, Looking south)