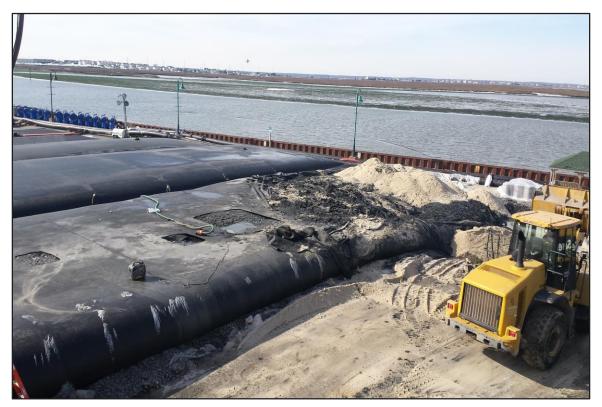

Photograph 4: De-watering area - Blended material staged for removal. (Looking southwest)

Photograph 5: De-watering area - Blended material staged for removal. (Looking west)

Photograph 6: De-watering area – Blended material staged for removal. (Looking west)