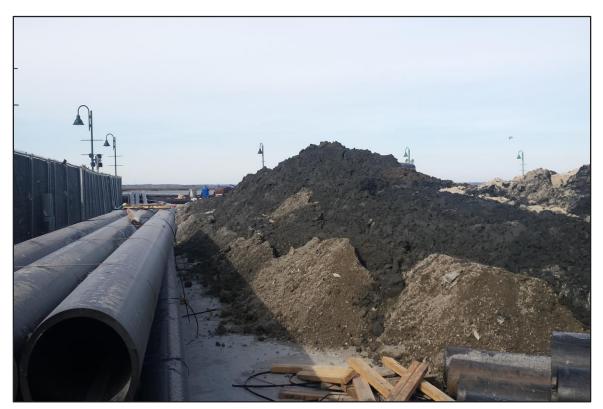

Photograph 4: De-watering area - Blended material staged for removal. (Looking southwest)

Photograph 5: De-watering area - Blended material staged for removal. (Looking west)

Photograph 6: De-watering area – Blended material staged for removal. (Looking west)

Photograph 7: De-watering area – Discharge pipes on standby. (Looking west)

Photograph 8: De-watering area – Filtration system on standby. (Looking northwest)

Photograph 9: De-watering area – Blended material staged for removal. (Looking east)