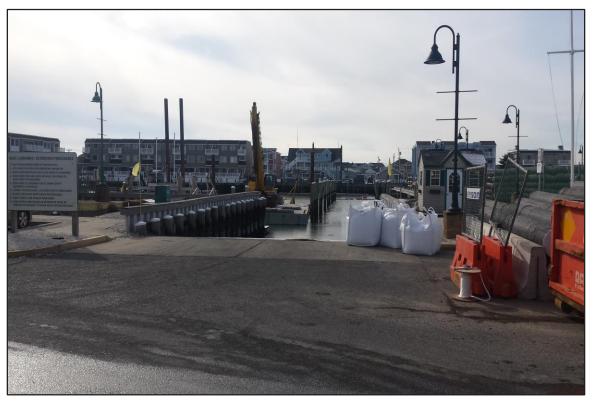

Photographs

Photograph 1: De-watering area – Equipment loading sand into bags to block boat ramp. (Looking northwest)

Photograph 2: De-watering area – De-sanding plant on standby. (Looking west)

Photograph 3: De-watering area – Sand bags to block storm surge. (Looking south)