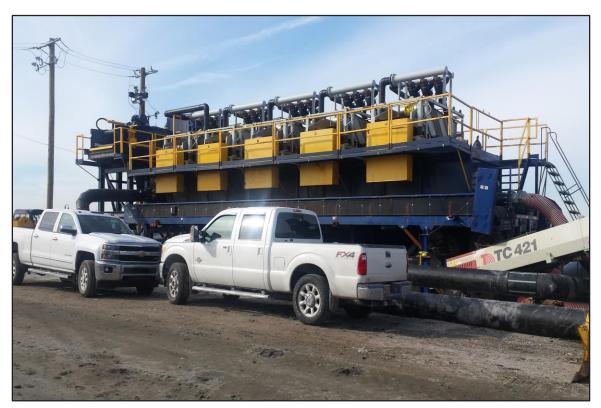

Photograph 7: De-watering area – Discharge pipes on standby. (Looking west)

Photograph 8: De-watering area – Filtration system on standby. (Looking northwest)

Photograph 9: De-watering area – Blended material staged for removal. (Looking east)