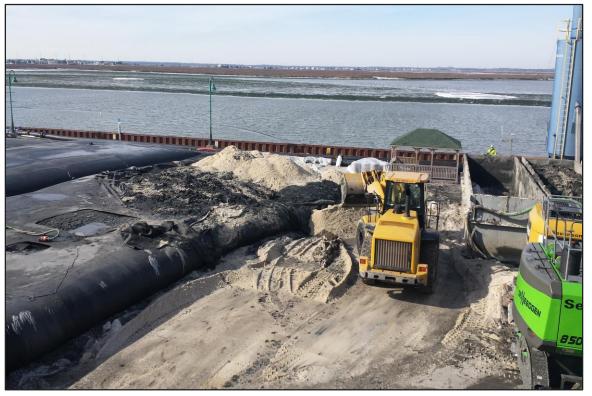

Photograph 10: De-watering area – Sump pump on standby. (Looking west)

Photograph 11: De-watering area - Sand-blending operations in progress. (Looking west)

Photograph 12: De-watering area - Sand-blending operations in progress. (Looking southwest)

Photograph 13: De-watering area - Sand-blending operations in progress. (Looking west)

Photograph 14: De-watering area – Geobags on standby. (Looking northwest)

Photograph 15: De-watering area – Blended material staged for removal. (Background, Looking south)