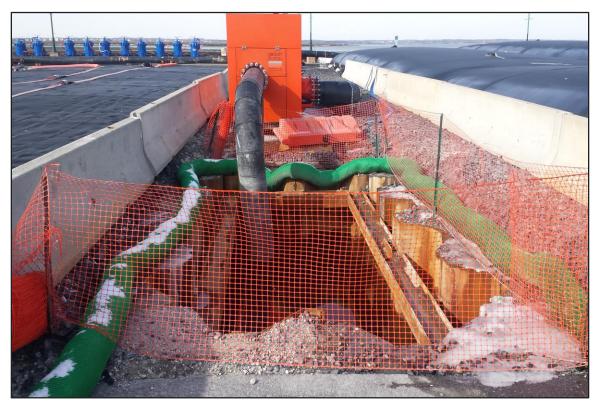

Photograph 7: De-watering area – Discharge pipes on standby. (Looking west)

Photograph 8: De-watering area – Filtration system on standby. (Looking northwest)

Photograph 9: De-watering area – Blended material staged for removal. (Looking east)