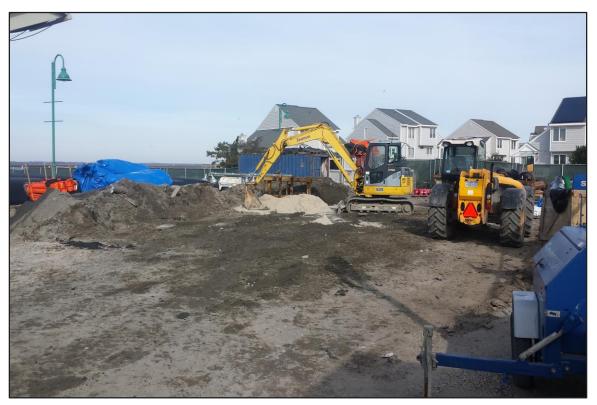

Photograph 10: De-watering area – Sump pump on standby. (Looking west)

Photograph 11: De-watering area - Sand-blending operations in progress. (Looking west)

Photograph 12: De-watering area - Sand-blending operations in progress. (Looking southwest)

Photograph 13: De-watering area - Sand-blending operations in progress. (Looking west)

Photograph 14: De-watering area – Geobags on standby. (Looking northwest)

Photograph 15: De-watering area – Blended material staged for removal. (Background, Looking south)