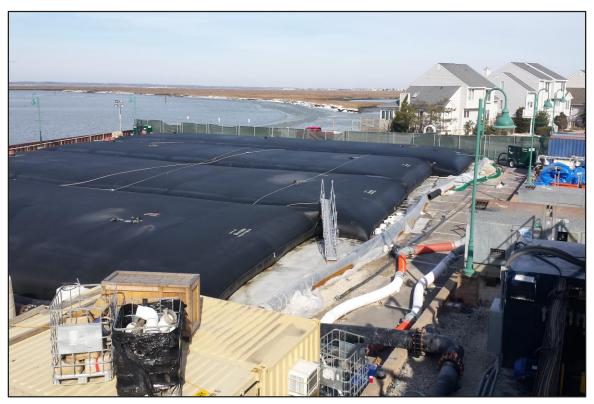

Photograph 13: De-watering area - Sand-blending operations in progress. (Looking west)

Photograph 14: De-watering area – Geobags on standby. (Looking northwest)

Photograph 15: De-watering area – Blended material staged for removal. (Background, Looking south)

Photograph 4: De-watering area - Blended material staged for removal. (Looking southwest)

Photograph 5: De-watering area - Blended material staged for removal. (Looking west)

Photograph 6: De-watering area – Blended material staged for removal. (Looking west)