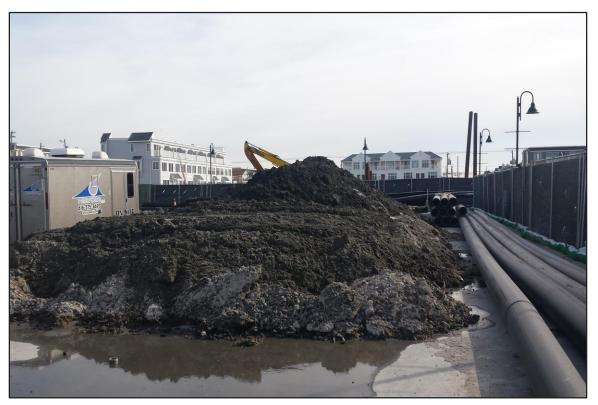

Photograph 4: De-watering area - Blended material staged for removal. (Looking southwest)

Photograph 5: De-watering area - Blended material staged for removal. (Looking west)

Photograph 6: De-watering area – Blended material staged for removal. (Looking west)