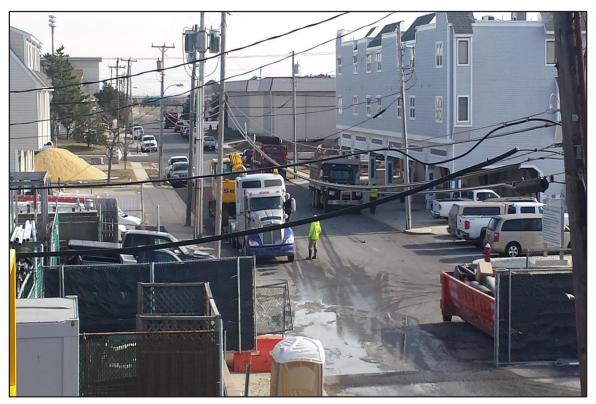

Photograph 16: Site entrance - Sand delivery trucks queue and an additional excavator is delivered. (Looking east)

Photograph 17: De-watering area – Sand-blending operations in progress. (Looking west)