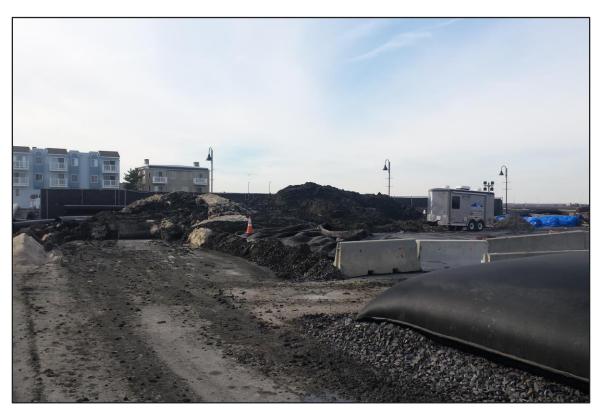

Photograph 4: De-watering area - Blended material staged for removal. (Looking southwest)

Photograph 5: De-watering area - Blended material staged for removal. (Looking west)

Photograph 6: De-watering area – Blended material staged for removal. (Looking west)