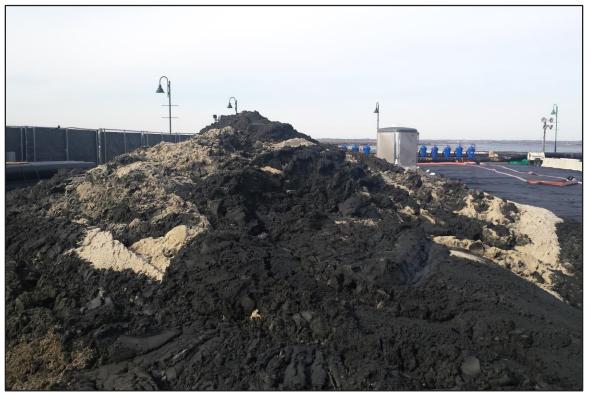

Photograph 4: De-watering area - Blended material staged for removal. (Looking southwest)

Photograph 5: De-watering area - Blended material staged for removal. (Looking west)

Photograph 6: De-watering area – Blended material staged for removal. (Looking west)

Photograph 7: De-watering area – Discharge pipes on standby. (Looking west)

Photograph 8: De-watering area – Filtration system on standby. (Looking northwest)

Photograph 9: De-watering area – Blended material staged for removal. (Looking east)