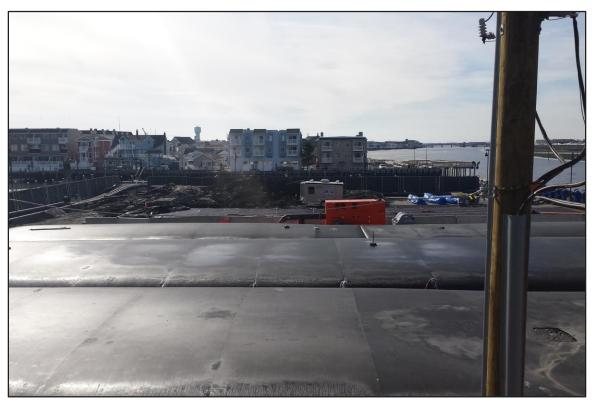

Photograph 13: De-watering area - Sand-blending operations in progress. (Looking west)

Photograph 14: De-watering area – Geobags on standby. (Looking northwest)

Photograph 15: De-watering area – Blended material staged for removal. (Background, Looking south)