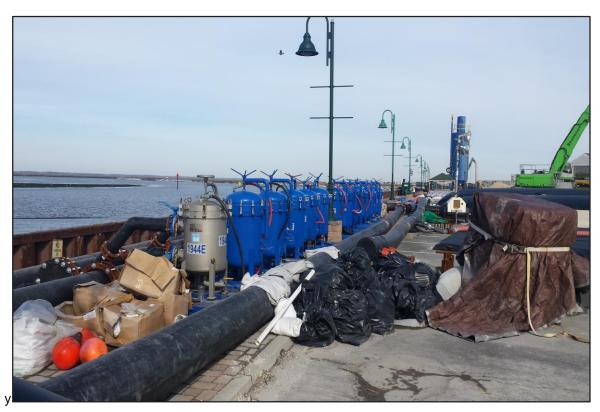

Photograph 7: De-watering area – Discharge pipes on standby. (Looking west)

Photograph 8: De-watering area – Filtration system on standby. (Looking northwest)

Photograph 9: De-watering area – Blended material staged for removal. (Looking east)

Photograph 10: De-watering area – Sump pump on standby. (Looking west)

Photograph 11: De-watering area - Sand-blending operations in progress. (Looking west)

Photograph 12: De-watering area - Sand-blending operations in progress. (Looking southwest)