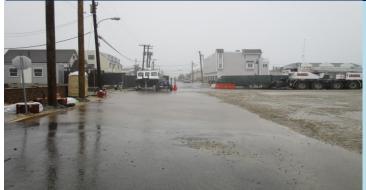

Entrance to the site completely under water.

2 Southern sump pit submerged.

Pumping water from a low elevation on the process pad to Great Channel.

4

5

6