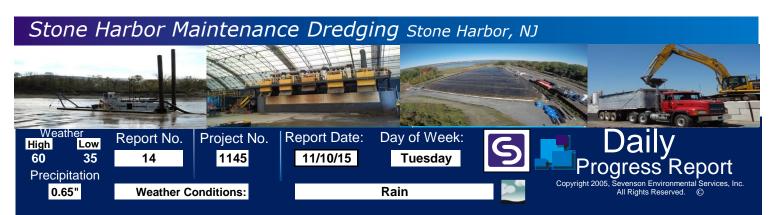

Entrance to the site completely under water.

2 Southern sump pit submerged.

Pumping water from a low elevation on the process pad to Great Channel.

4

5

6