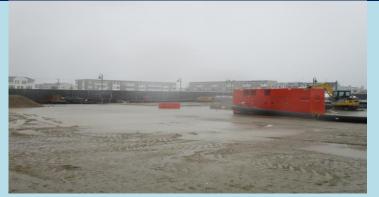

Entrance to the site completely under water.

2 Southern sump pit submerged.

Pumping water from a low elevation on the process pad to Great Channel.

4

5

6