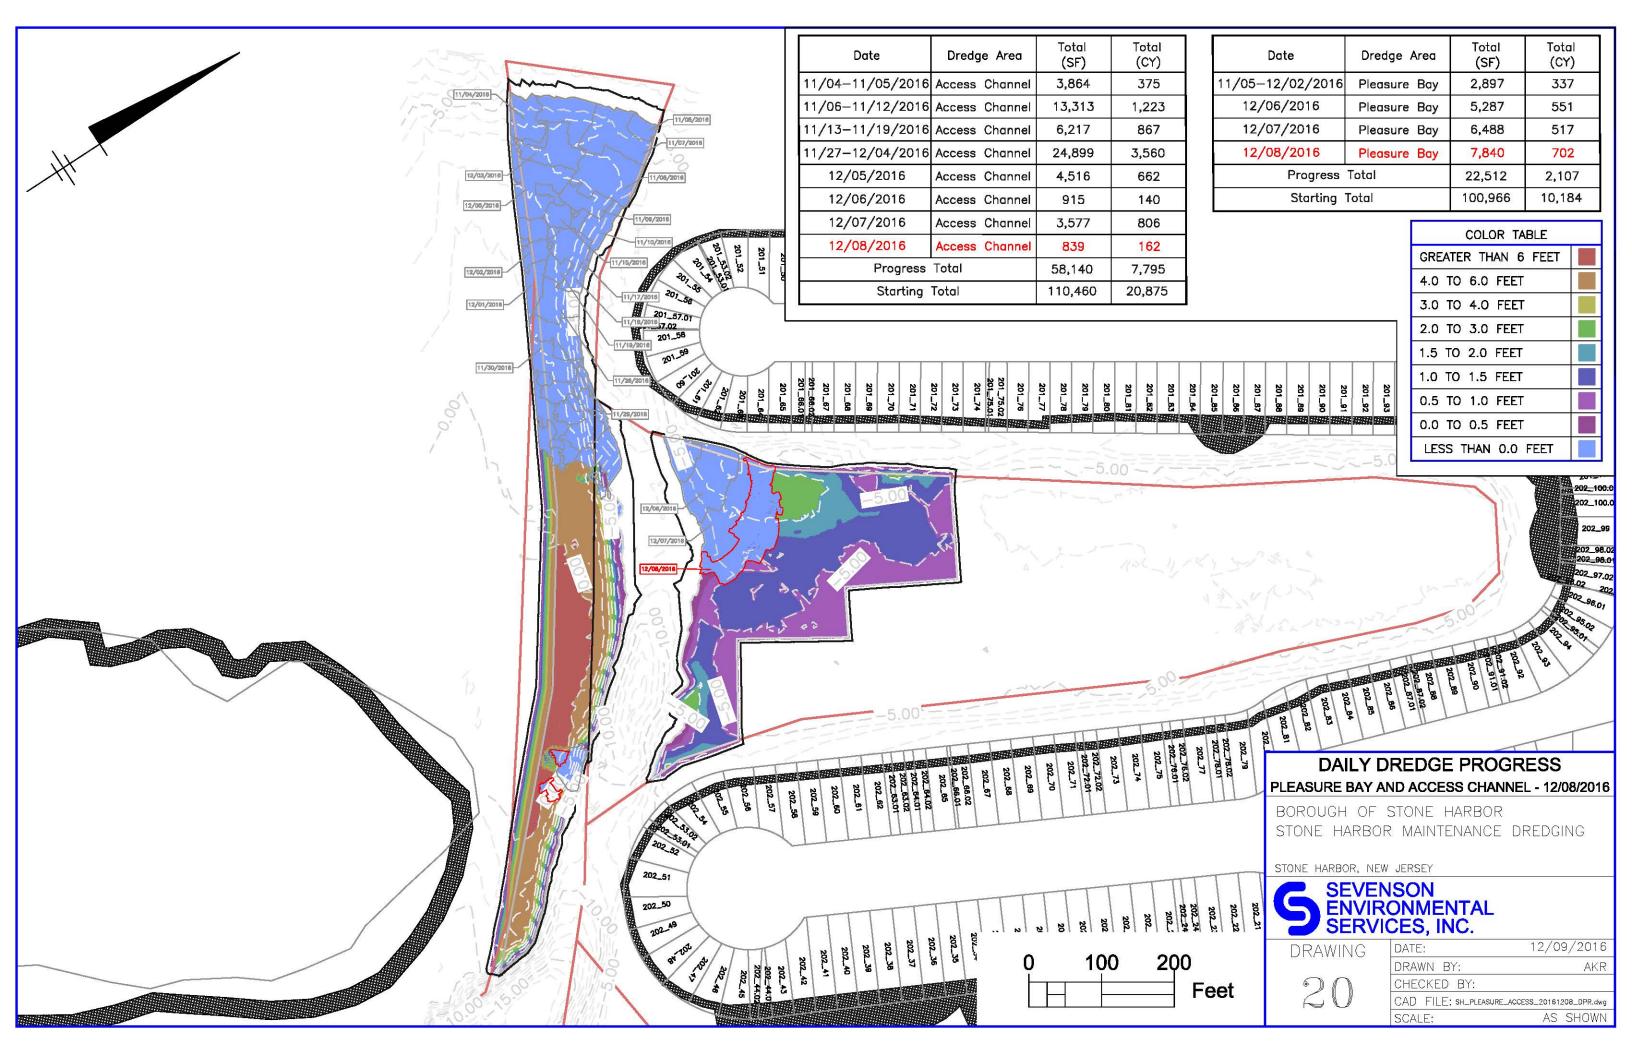

### Work Performed by Sevenson

- Continued communication with residents regarding residential slip dredging
- Continued survey of resident boat slips
- Continued blending dredge material with Portland Cement
- Continued staging blended dredge material in anticipation of disposal
- Continued noise level monitoring activities
- Continued dust monitoring activities
- Continued dredging in the Access Channel
- Continued dredging in Pleasure Bay
- Sennebogen removed 702 cy from Pleasure Bay
- PC 400LF removed 162 cy from the Access Channel

| Dredging               | Available Pay<br>(CY) | Quantity Data Source | Dredged Today<br>(CY) | Dredged To Date<br>(CY) | % Complete |
|------------------------|-----------------------|----------------------|-----------------------|-------------------------|------------|
| South Basin            | 4,862                 | 2016 AD Survey       | 0                     | 3,385                   | 100%       |
| Snug Harbor            | 9,445                 | 2016 AD Survey       | 0                     | 6,153                   | 100%       |
| Shelter Haven Entrance | 1,834                 | 2016 AD Survey       | 0                     | 1,303                   | 100%       |
| Stone Harbor           | 4,878                 | 2016 AD Survey       | 0                     | 3662                    | 100%       |
| Pleasure Bay           | 10,184                | Contract Bid Sheet   | 702                   | 2107                    | 21%        |
| Carnival Bay           | 15,874                | Contract Bid Sheet   | 0                     | 0                       | 0%         |
| Sanctuary Bay          | 16,391                | Contract Bid Sheet   | 0                     | 0                       | 0%         |
| Paradise Bay           | 10,517                | Contract Bid Sheet   | 0                     | 0                       | 0%         |
| Access Channel         | 20,875                | Contract Bid Sheet   | 162                   | 7795                    | 37%        |
| Stone Harbor Hole      | 0                     | Contract Bid Sheet   | 0                     | 0                       | 0%         |
| Tuxedo Cove            | 2,552                 | 2016 AD Survey       | 0                     | 2194                    | 100%       |
| Residential Dredging   | 1,267                 | 2016 BD Survey       | 0                     | 1417                    | 112%       |
| *** Fire Boat Slip     | 188                   | Fire Boat AD Survey  | 0                     | 262                     | 139%       |
| TOTALS                 | 98,867                |                      | 864                   | 28,278                  | 30%        |