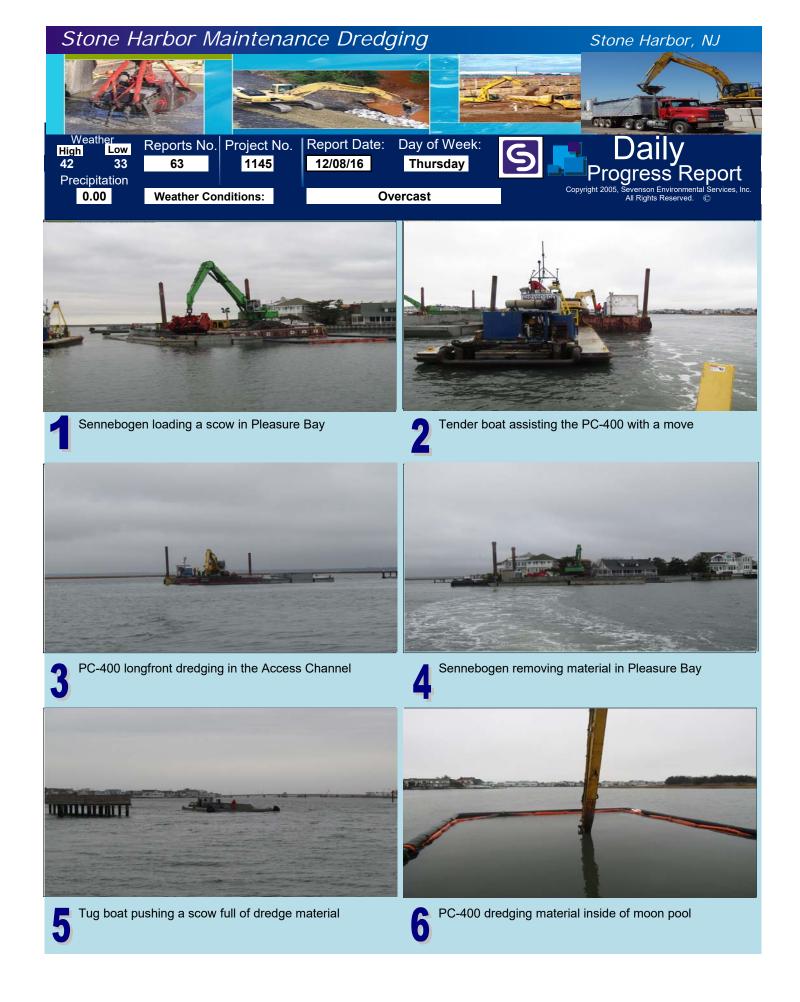

### Work Performed by Sevenson

- Continued communication with residents regarding residential slip dredging
- Continued survey of resident boat slips
- Continued blending dredge material with Portland Cement
- Continued staging blended dredge material in anticipation of disposal
- Continued noise level monitoring activities
- Continued dust monitoring activities
- Continued dredging in the Access Channel
- Continued dredging in Pleasure Bay
- Sennebogen removed 702 cy from Pleasure Bay
- PC 400LF removed 162 cy from the Access Channel