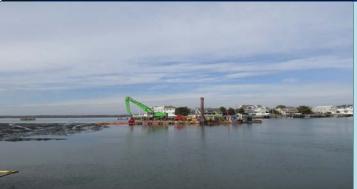

Sennebogen dredging in the Access Channel

PC-400 Longfront dredging at the East end of the Access Channel

Cat 966 Loader disposing of ammended dredge material

Sennebogen unloading a scow at the bulkhead

Tug boat leaving 81st street with an empty scow

## Work Performed by Sevenson

- Continued communication with residents regarding residential slip dredging
- Continued survey of resident boat slips
- Continued blending dredge material with Portland Cement
- Continued staging blended dredge material in anticipation of disposal
- Continued noise level monitoring activities
- Continued dust monitoring activities
- Continued dredging in the Access Channel
- Continued Dredging in Pleasure Bay
- Sennebogen removed 285 cys from Pleasure Bay
- Sennebogen removed 31 cys from the Access Channel
- Pc-400 removed 785 cys from the Access Channel
- Disposed of 1,432 tons from the Access Channel to Cape Mining Landfill