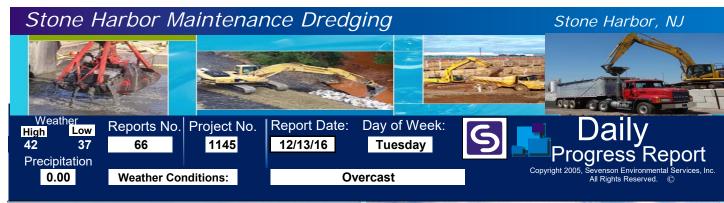

Sennebogen dredging in the Access Channel

PC-400 Longfront dredging at the East end of the Access Channel

Cat 966 Loader disposing of ammended dredge material

Sennebogen unloading a scow at the bulkhead

Tug boat leaving 81st street with an empty scow

## Work Performed by Sevenson

- Continued communication with residents regarding residential slip dredging
- Continued survey of resident boat slips
- Continued blending dredge material with Portland Cement
- Continued staging blended dredge material in anticipation of disposal
- Continued noise level monitoring activities
- Continued dust monitoring activities
- Continued dredging in the Access Channel
- Continued Dredging in Pleasure Bay
- Sennebogen removed 285 cys from Pleasure Bay
- Sennebogen removed 31 cys from the Access Channel
- Pc-400 removed 785 cys from the Access Channel
- Disposed of 1,432 tons from the Access Channel to Cape Mining Landfill