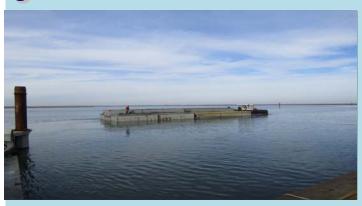

Sennebogen dredging in the Access Channel

PC-400 Longfront dredging at the East end of the Access Channel

Cat 966 Loader disposing of ammended dredge material

Sennebogen unloading a scow at the bulkhead

Tug boat leaving 81st street with an empty scow

PC-400 loading a scow with sandy material in the Access Channel