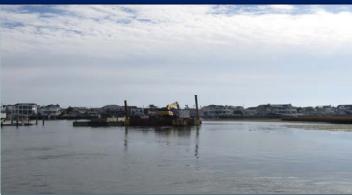

Sennebogen dredging in the Access Channel

PC-400 Longfront dredging at the East end of the Access Channel

Cat 966 Loader disposing of ammended dredge material

Sennebogen unloading a scow at the bulkhead

Tug boat leaving 81st street with an empty scow

## Work Performed by Sevenson

- Continued communication with residents regarding residential slip dredging
- Continued survey of resident boat slips
- Continued blending dredge material with Portland Cement
- Continued staging blended dredge material in anticipation of disposal
- Continued noise level monitoring activities
- Continued dust monitoring activities
- Continued dredging in the Access Channel
- Continued Dredging in Pleasure Bay
- Sennebogen removed 285 cys from Pleasure Bay
- Sennebogen removed 31 cys from the Access Channel
- Pc-400 removed 785 cys from the Access Channel
- Disposed of 1,432 tons from the Access Channel to Cape Mining Landfill