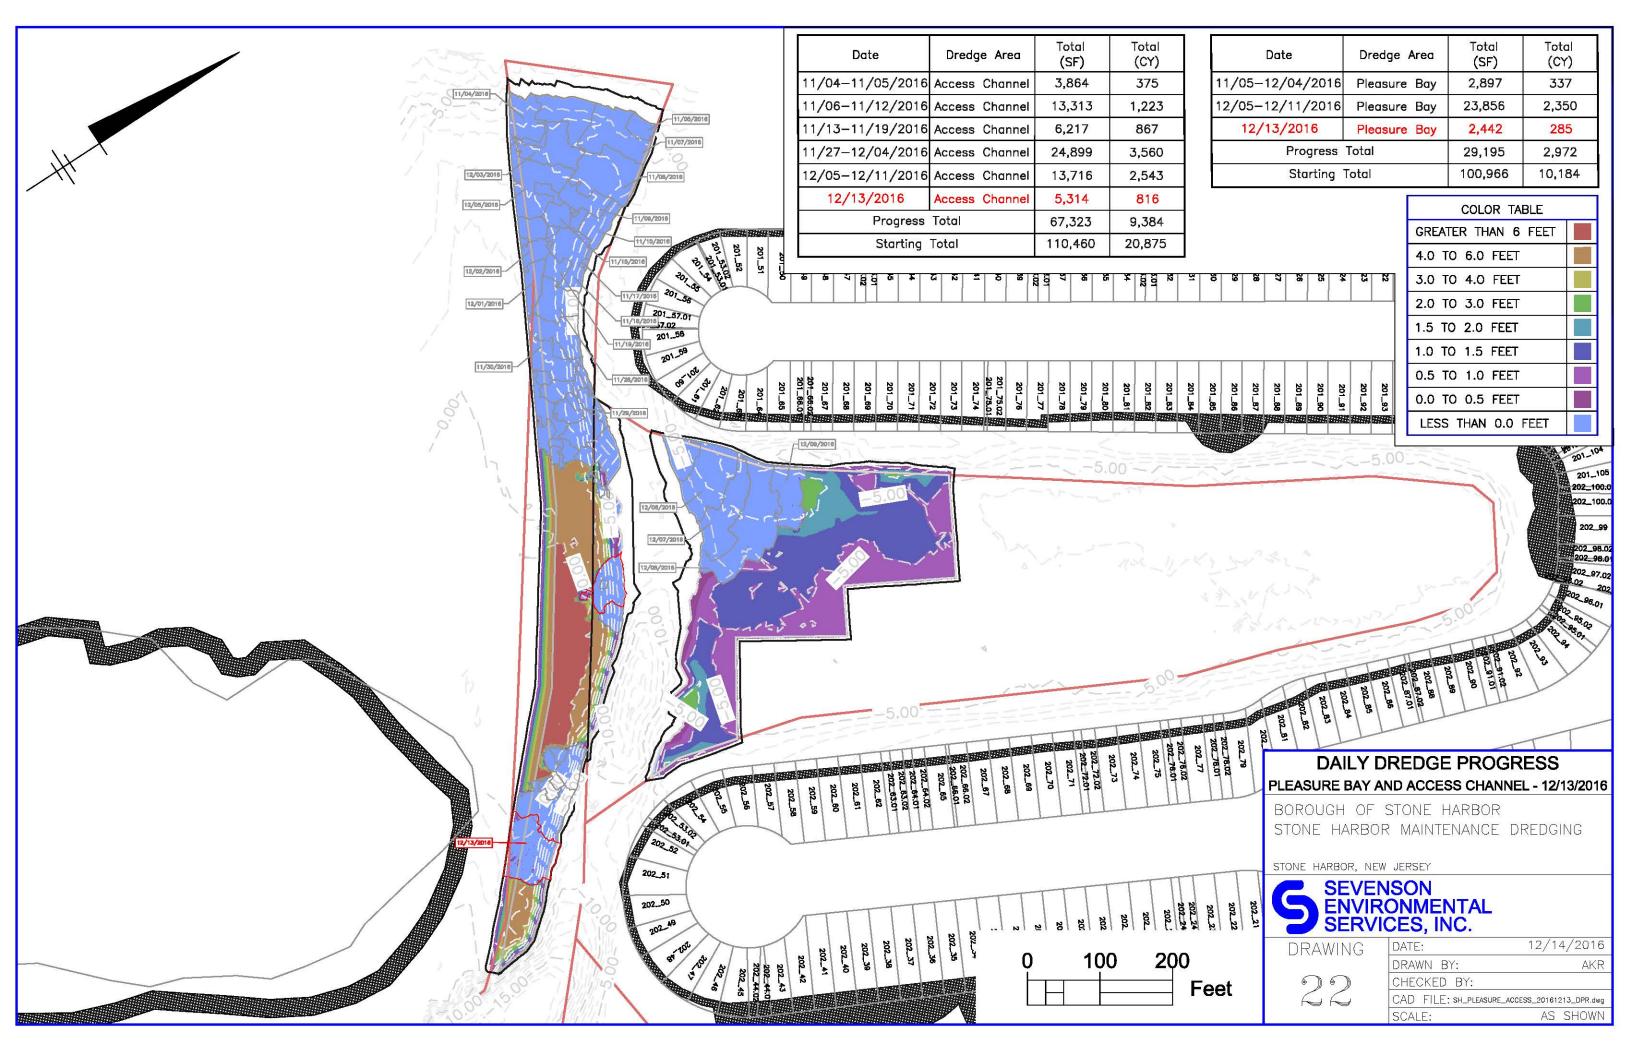

## Work Performed by Sevenson

- Continued communication with residents regarding residential slip dredging
- Continued survey of resident boat slips
- Continued blending dredge material with Portland Cement
- Continued staging blended dredge material in anticipation of disposal
- Continued noise level monitoring activities
- Continued dust monitoring activities
- Continued dredging in the Access Channel
- Continued Dredging in Pleasure Bay
- Sennebogen removed 285 cys from Pleasure Bay
- Sennebogen removed 31 cys from the Access Channel
- Pc-400 removed 785 cys from the Access Channel
- Disposed of 1,432 tons from the Access Channel to Cape Mining Landfill

| Dredging               | Available Pay<br>(CY) | Quantity Data Source | Dredged Today<br>(CY) | Dredged To Date<br>(CY) | % Complete |
|------------------------|-----------------------|----------------------|-----------------------|-------------------------|------------|
| South Basin            | 4,862                 | 2016 AD Survey       | 0                     | 3,385                   | 100%       |
| Snug Harbor            | 9,445                 | 2016 AD Survey       | 0                     | 6,153                   | 100%       |
| Shelter Haven Entrance | 1,834                 | 2016 AD Survey       | 0                     | 1,303                   | 100%       |
| Stone Harbor           | 4,878                 | 2016 AD Survey       | 0                     | 3662                    | 100%       |
| Pleasure Bay           | 10,184                | Contract Bid Sheet   | 285                   | 2972                    | 29%        |
| Carnival Bay           | 15,874                | Contract Bid Sheet   | 0                     | 0                       | 0%         |
| Sanctuary Bay          | 16,391                | Contract Bid Sheet   | 0                     | 0                       | 0%         |
| Paradise Bay           | 10,517                | Contract Bid Sheet   | 0                     | 0                       | 0%         |
| Access Channel         | 20,875                | Contract Bid Sheet   | 816                   | 9384                    | 45%        |
| Stone Harbor Hole      | 0                     | Contract Bid Sheet   | 0                     | 0                       | 0%         |
| Tuxedo Cove            | 2,552                 | 2016 AD Survey       | 0                     | 2194                    | 100%       |
| Residential Dredging   | 1,267                 | 2016 BD Survey       | 0                     | 1417                    | 112%       |
| *** Fire Boat Slip     | 188                   | Fire Boat AD Survey  | 0                     | 262                     | 139%       |
| TOTALS                 | 98,867                |                      | 1,101                 | 30,732                  | 33%        |