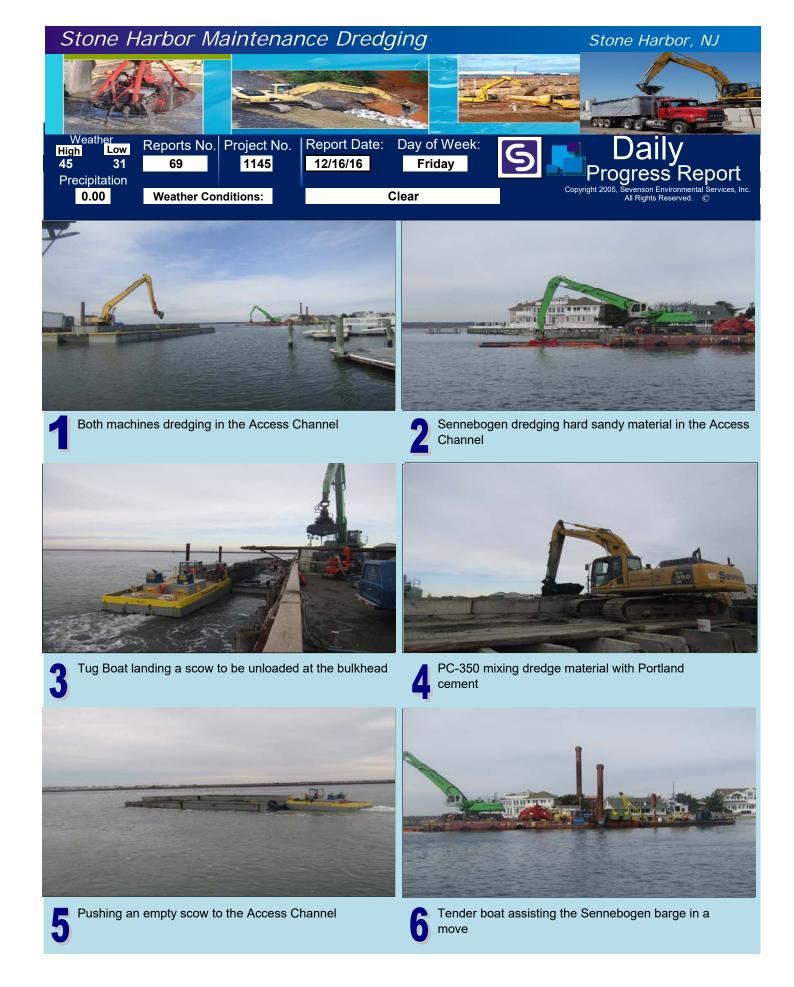

# Work Performed by Sevenson

- Continued communication with residents regarding residential slip dredging
- Continued survey of resident boat slips
- Continued blending dredge material with Portland Cement
- Continued staging blended dredge material in anticipation of disposal
- Continued noise level monitoring activities
- Continued dust monitoring activities
- Continued dredging in the Access Channel
- Continued Dredging in Pleasure Bay
- Sennebogen removed 400 cys from the Access Channel
- Sennebogen removed 77 cys from Pleasure Bay
- PC-400 removed 396 cys from the Access Channel
- Disposed of 949 tons from the Access Channel to Cape Mining Landfill

#### **Planned Activities**

- Continue survey of residential slips for residential slip dredging
- Continue load out of dredge material
- Continue dredging in the Access Channel
- Continue dredging in Pleasure Bay