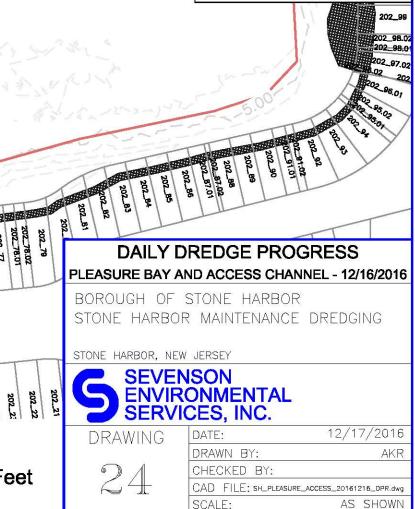

| Dredging               | Dredging Available Pay<br>(CY) Quantity |                     | Dredged Today<br>(CY) | Dredged To Date<br>(CY) | % Complete |
|------------------------|-----------------------------------------|---------------------|-----------------------|-------------------------|------------|
| South Basin            | 4,862                                   | 2016 AD Survey      | 0                     | 3,385                   | 100%       |
| Snug Harbor            | 9,445                                   | 2016 AD Survey      | 0                     | 6,153                   | 100%       |
| Shelter Haven Entrance | 1,834                                   | 2016 AD Survey      | 0                     | 1,303                   | 100%       |
| Stone Harbor           | 4,878                                   | 2016 AD Survey      | 0                     | 3662                    | 100%       |
| Pleasure Bay           | 10,184                                  | Contract Bid Sheet  | 77                    | 3276                    | 32%        |
| Carnival Bay           | 15,874                                  | Contract Bid Sheet  | 0 0                   |                         | 0%         |
| Sanctuary Bay          | 16,391                                  | Contract Bid Sheet  | 0                     | 0                       | 0%         |
| Paradise Bay           | 10,517                                  | Contract Bid Sheet  | 0                     | 0                       | 0%         |
| Access Channel         | 20,875                                  | Contract Bid Sheet  | 796                   | 11133                   | 53%        |
| Stone Harbor Hole      | 0                                       | Contract Bid Sheet  | 0                     | 0                       | 0%         |
| Tuxedo Cove            | 2,552                                   | 2016 AD Survey      | 0                     | 2194                    | 100%       |
| Residential Dredging   | 1,267                                   | 2016 BD Survey      | 0                     | 1417                    | 112%       |
| *** Fire Boat Slip     | 188                                     | Fire Boat AD Survey | 0                     | 262                     | 139%       |
| TOTALS                 | 98,867                                  |                     | 873                   | 32,785                  | 35%        |