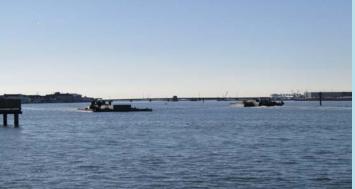

Sennebogen dredging in Pleasure Bay

2 Scows being transported to and from the Access Channel

2 Landing an empty scow at the Sennebogen Barge

Moving ammended dredge material from the mixing cell

Unloading a scow at the bulkhead