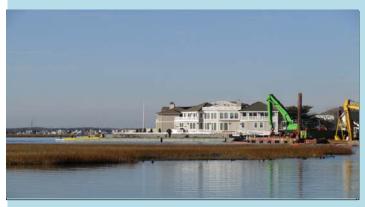

Sennebogen dredging in Pleasure Bay

2 Scows being transported to and from the Access Channel

2 Landing an empty scow at the Sennebogen Barge

Moving ammended dredge material from the mixing cell

Unloading a scow at the bulkhead