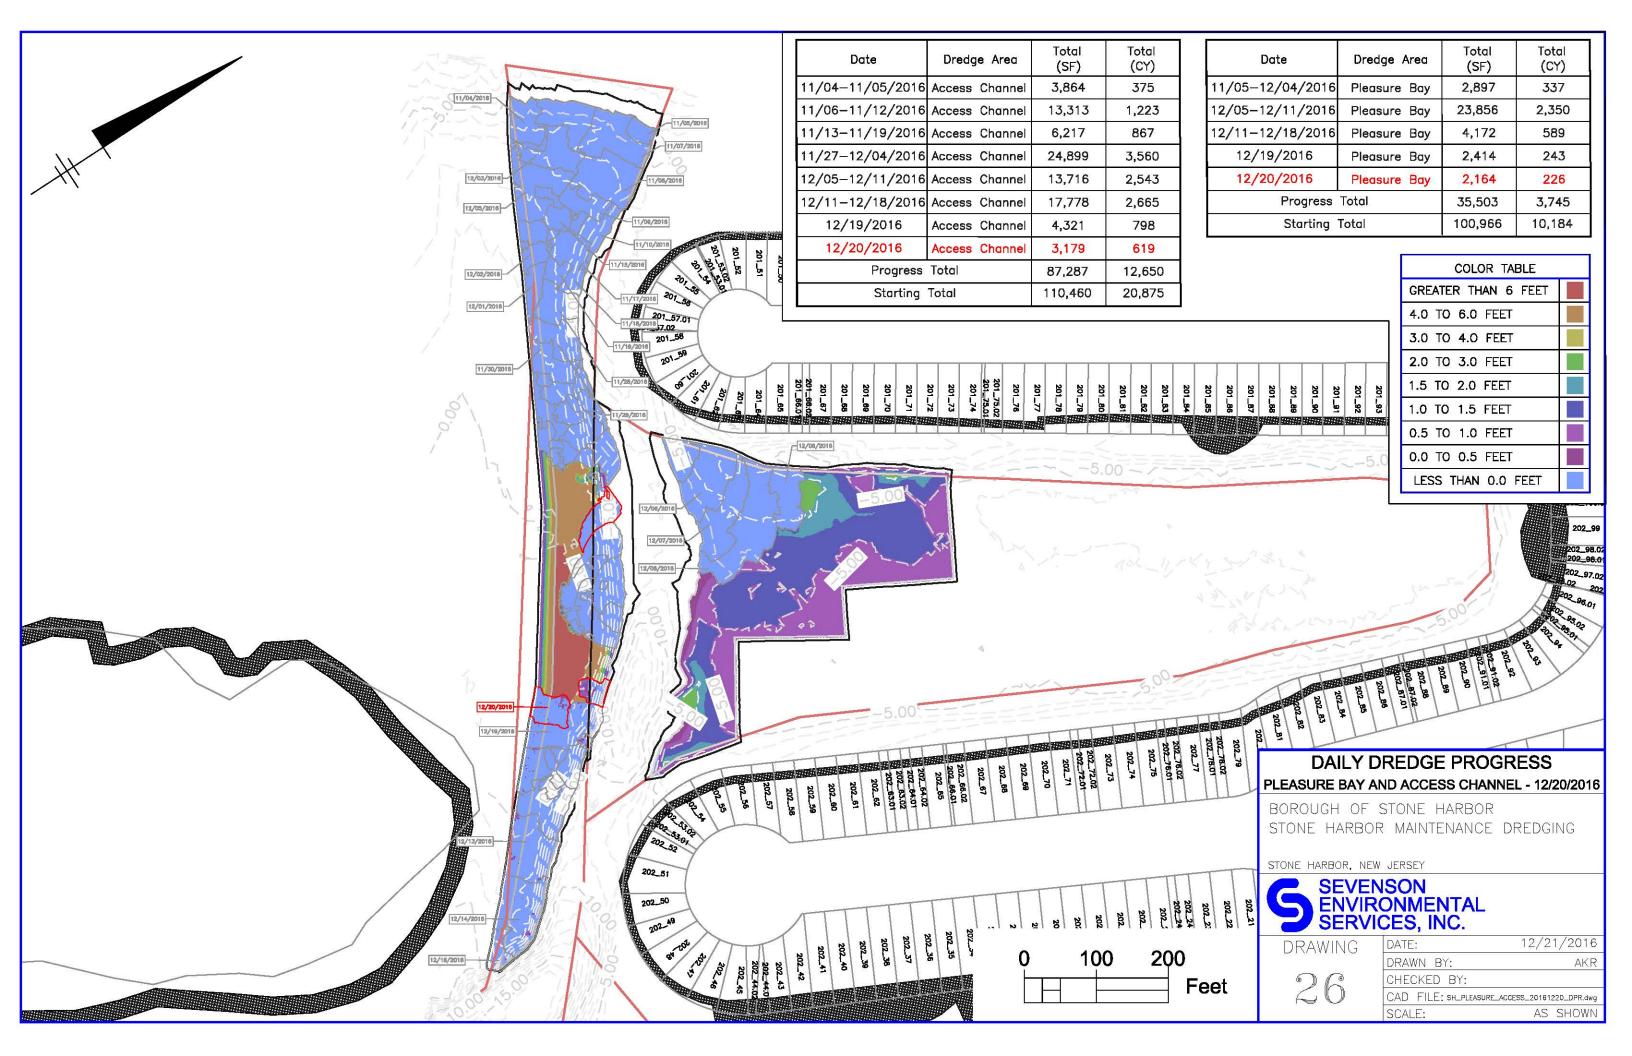

| Dredging               | Available Pay<br>(CY) | Quantity Data Source | Dredged Today<br>(CY) | Dredged To Date<br>(CY) | % Complete |
|------------------------|-----------------------|----------------------|-----------------------|-------------------------|------------|
| South Basin            | 4,862                 | 2016 AD Survey       | 0                     | 3,385                   | 100%       |
| Snug Harbor            | 9,445                 | 2016 AD Survey       | 0                     | 6,153                   | 100%       |
| Shelter Haven Entrance | 1,834                 | 2016 AD Survey       | 0                     | 1,303                   | 100%       |
| Stone Harbor           | 4,878                 | 2016 AD Survey       | 0                     | 3662                    | 100%       |
| Pleasure Bay           | 10,184                | Contract Bid Sheet   | 226                   | 3745                    | 37%        |
| Carnival Bay           | 15,874                | Contract Bid Sheet   | 0                     | 0                       | 0%         |
| Sanctuary Bay          | 16,391                | Contract Bid Sheet   | 0                     | 0                       | 0%         |
| Paradise Bay           | 10,517                | Contract Bid Sheet   | 0                     | 0                       | 0%         |
| Access Channel         | 20,875                | Contract Bid Sheet   | 619                   | 12550                   | 60%        |
| Stone Harbor Hole      | 0                     | Contract Bid Sheet   | 0                     | 0                       | 0%         |
| Tuxedo Cove            | 2,552                 | 2016 AD Survey       | 0                     | 2194                    | 100%       |
| Residential Dredging   | 1,267                 | 2016 BD Survey       | 0                     | 1417                    | 112%       |
| *** Fire Boat Slip     | 188                   | Fire Boat AD Survey  | 0                     | 262                     | 139%       |
| TOTALS                 | 98,867                |                      | 845                   | 34,671                  | 37%        |