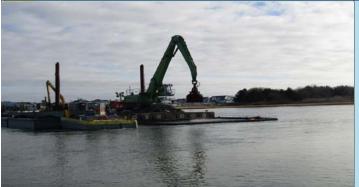

Sennebogen dredging in Pleasure Bay

2 Scows being transported to and from the Access Channel

2 Landing an empty scow at the Sennebogen Barge

Moving ammended dredge material from the mixing cell

Unloading a scow at the bulkhead