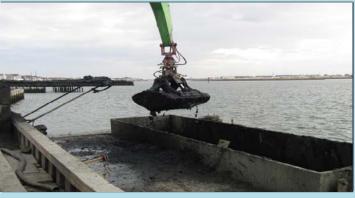

Dredging inside moon pool

2 Dredge Barge from inside Stone Harbor Basin

Full Scow being pulled out of Stone Harbor for unloading

Unloading dredge material at the bulkhead

Sennebogen mixing dredge material with Portland Cement