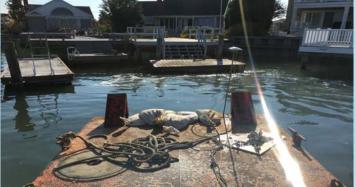

Dredging inside moon pool

2 Dredge Barge from inside Stone Harbor Basin





Full Scow being pulled out of Stone Harbor for unloading

Unloading dredge material at the bulkhead





Sennebogen mixing dredge material with Portland Cement

Surveying residential boat slips in Stone Harbor

# Work Performed by Sevenson

- Continued communication with residents regarding residential slip dredging
- Continued survey of resident boat slips
- Continued blending dredge material with Portland Cement
- Continued staging blended dredge material in anticipation of disposal
- Continued noise level monitoring activities
- Continued dust monitoring activities
- Continued loadout of material from Stone Harbor Basin
- Removed 1,001 CY from Stone Harbor Basin.
- Disposed 1,604 tons to Cape Mining Landfill from Stone Harbor Basin

| 14/   | P C       |     | Subcontractor    |    |
|-------|-----------|-----|------------------|----|
| MARK  | Uartarmaa | nu  | Suncontractor    | С. |
|