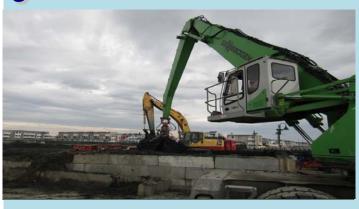

Dredging inside moon pool

2 Dredge Barge from inside Stone Harbor Basin

Full Scow being pulled out of Stone Harbor for unloading

Unloading dredge material at the bulkhead

Sennebogen mixing dredge material with Portland Cement