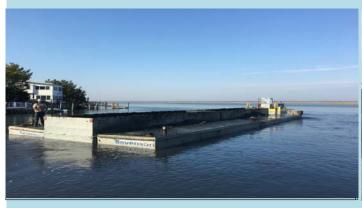

Dredging inside moon pool

2 Dredge Barge from inside Stone Harbor Basin

Full Scow being pulled out of Stone Harbor for unloading

Unloading dredge material at the bulkhead

Sennebogen mixing dredge material with Portland Cement