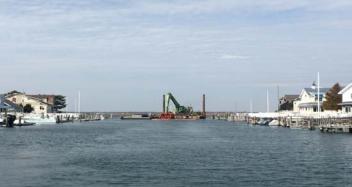

Dredging inside moon pool

2 Dredge Barge from inside Stone Harbor Basin

Full Scow being pulled out of Stone Harbor for unloading

Unloading dredge material at the bulkhead

Sennebogen mixing dredge material with Portland Cement