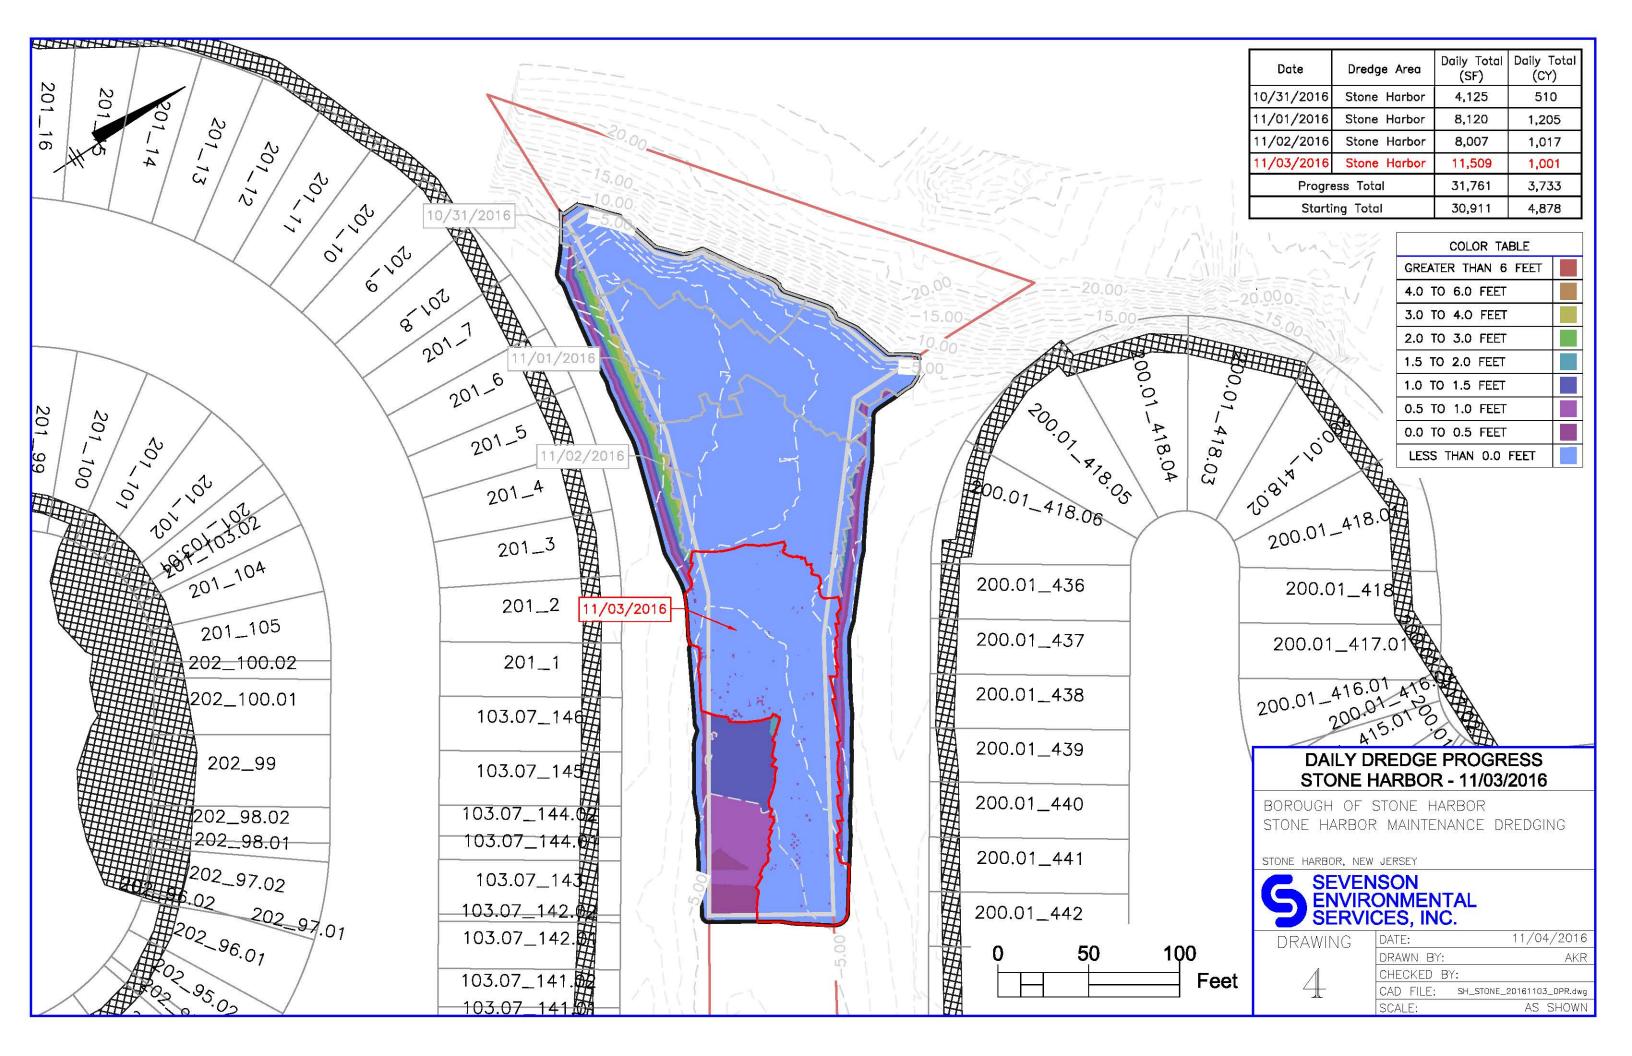

| Dredging               | Available Pay<br>(CY) | Quantity Data Source | Dredged Today<br>(CY) | Dredged To Date<br>(CY) | % Complete |
|------------------------|-----------------------|----------------------|-----------------------|-------------------------|------------|
| South Basin            | 4,862                 | 2016 AD Survey       | 0                     | 3,385                   | 100%       |
| Snug Harbor            | 9,445                 | 2016 AD Survey       | 0                     | 6,153                   | 100%       |
| Shelter Haven Entrance | 1,834                 | 2016 AD Survey       | 0                     | 1,303                   | 100%       |
| Stone Harbor           | 4,878                 | 2016 BD Survey       | 1001                  | 3733                    | 77%        |
| Pleasure Bay           | 10,184                | Contract Bid Sheet   | 0                     | 0                       | 0%         |
| Carnival Bay           | 15,874                | Contract Bid Sheet   | 0                     | 0                       | 0%         |
| Sanctuary Bay          | 16,391                | Contract Bid Sheet   | 0                     | 0                       | 0%         |
| Paradise Bay           | 10,517                | Contract Bid Sheet   | 0                     | 0                       | 0%         |
| Access Channel         | 20,875                | Contract Bid Sheet   | 0                     | 0                       | 0%         |
| Stone Harbor Hole      | 0                     | Contract Bid Sheet   | 0                     | 0                       | 0%         |
| Residential Dredging   | 522                   | 2016 BD Survey       | 0                     | 522                     | 100%       |
| *** Fire Boat Slip     | 188                   | Fire Boat AD Survey  | 0                     | 188                     | 100%       |
| TOTALS                 | 95,570                |                      | 1,001                 | 15,284                  | 21%        |