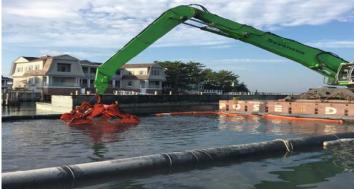

Dredging inside moon pool

2 Dredge Barge from inside Stone Harbor Basin

Full Scow being pulled out of Stone Harbor for unloading

Unloading dredge material at the bulkhead

Sennebogen mixing dredge material with Portland Cement