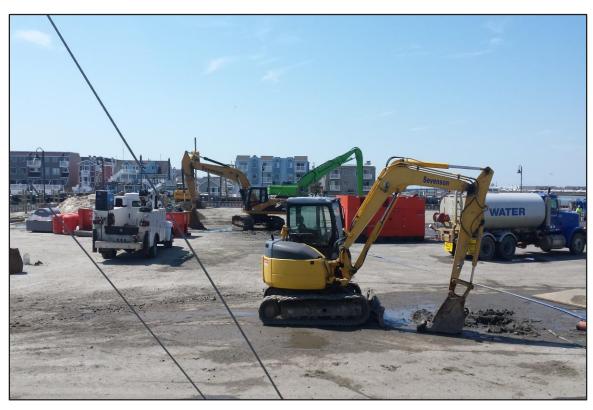

Observations: Demobilization in progress.

Actions to be Taken: Cleanup.

Enclosures: Photographs

Photographs

FIELD REPORT Photographs

Photograph 1: De-Watering Area – Demobilization in progress. (Looking north)

Photograph 2: De-Watering Area – Demobilization in progress. (Looking west)

Photograph 3: De-Watering Area – Demobilization in progress. (Looking west)

Photograph 4: De-Watering Area – Demobilization in progress. (Looking southwest)