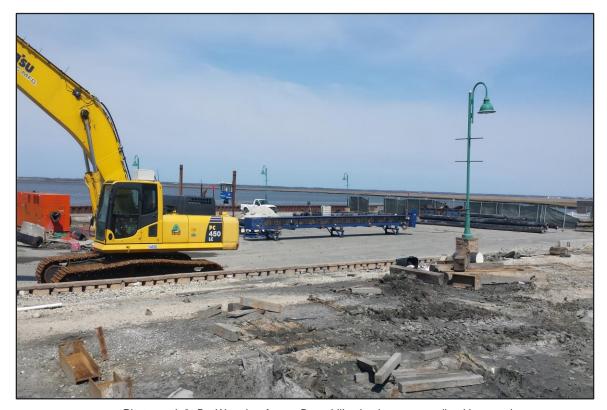

Photograph 2: De-Watering Area – Demobilization in progress. (Looking west)

Photograph 3: De-Watering Area – Demobilization in progress. (Looking west)

Photograph 4: De-Watering Area – Demobilization in progress. (Looking southwest)

FIELD REPORT Photographs

Photograph 5: De-Watering Area – Demobilization in progress. (Looking south)

Photograph 6: Site Entrance - Demobilization in progress. (Looking east)

Photograph 7: De-Watering Area – Marina pile replacement in progress. (Looking south)