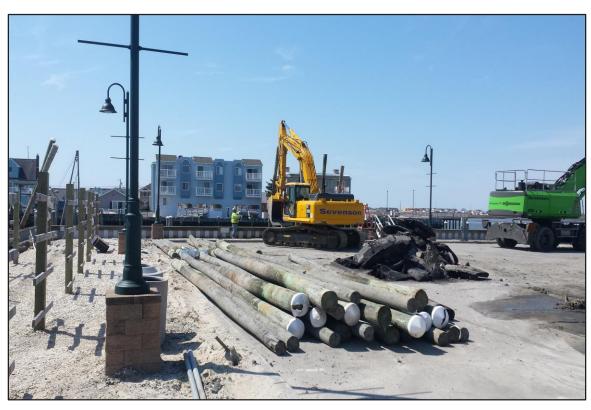

FIELD REPORT Photographs

Photograph 5: De-Watering Area – Demobilization in progress. (Looking south)

Photograph 6: Site Entrance - Demobilization in progress. (Looking east)

Photograph 7: De-Watering Area – Marina pile replacement in progress. (Looking south)

Photograph 8: North Basin - Marina pile replacement in progress. (Looking south)