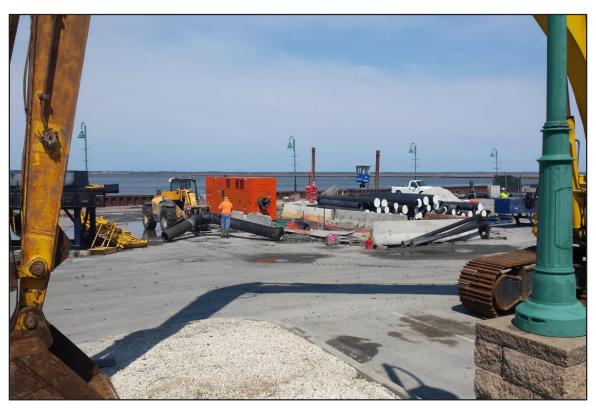

FIELD REPORT Photographs

Photograph 5: De-Watering Area – Demobilization in progress. (Looking south)

Photograph 6: Site Entrance - Demobilization in progress. (Looking east)

Photograph 7: De-Watering Area – Marina pile replacement in progress. (Looking south)