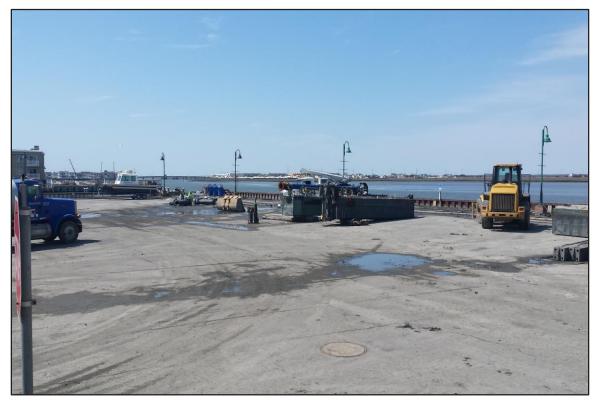

FIELD REPORT Photographs

Photograph 5: De-Watering Area – Demobilization in progress. (Looking south)

Photograph 6: Site Entrance - Demobilization in progress. (Looking east)

Photograph 7: De-Watering Area – Marina pile replacement in progress. (Looking south)