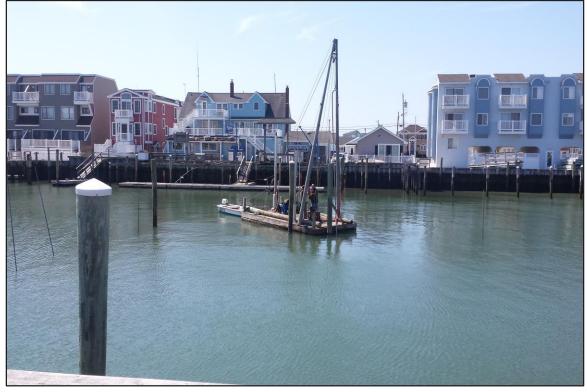

North Basin: Construction Personnel On Site: 0

Equipment on Site (Standby or Operating): N/A
Observations: Marina pile replacement in progress.

**De-watering** Construction Personnel On Site: 6-7

Area: Equipment on Site (Standby or Operating): Demobilization in progress.

Photograph 8: North Basin - Marina pile replacement in progress. (Looking south)