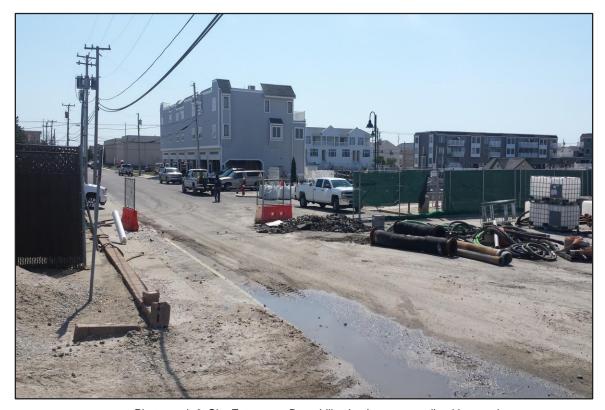

Photograph 2: De-Watering Area – Demobilization in progress. (Looking west)

Photograph 3: De-Watering Area – Demobilization in progress. (Looking west)

Photograph 4: De-Watering Area – Demobilization in progress. (Looking southwest)

FIELD REPORT Photographs

Photograph 5: De-Watering Area – Demobilization in progress. (Looking south)

Photograph 6: Site Entrance - Demobilization in progress. (Looking east)

Photograph 7: De-Watering Area – Marina pile replacement in progress. (Looking south)