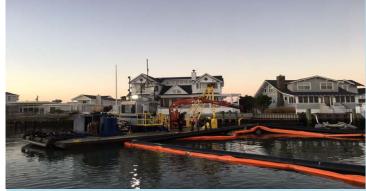

Tender boat assisting with curtain repair before dredging operations in Snug Harbor

Loading dredge material from South Basin to be hauled to Kinsley Landfill

Blending dredge material with portland cement