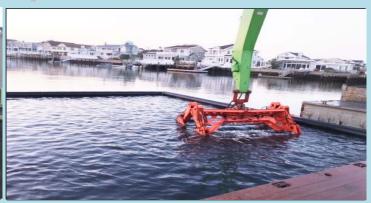

A full scow arriving at the bulkhead for unloading

Unloading a truck of portland cement for blending operations

Clamshell Bucket going for dredge material inside of moon pool in Snug Harbor