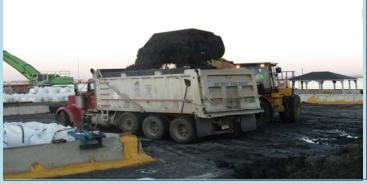

Tender boat assisting with curtain repair before dredging operations in Snug Harbor

Loading dredge material from South Basin to be hauled to Kinsley Landfill

Blending dredge material with portland cement