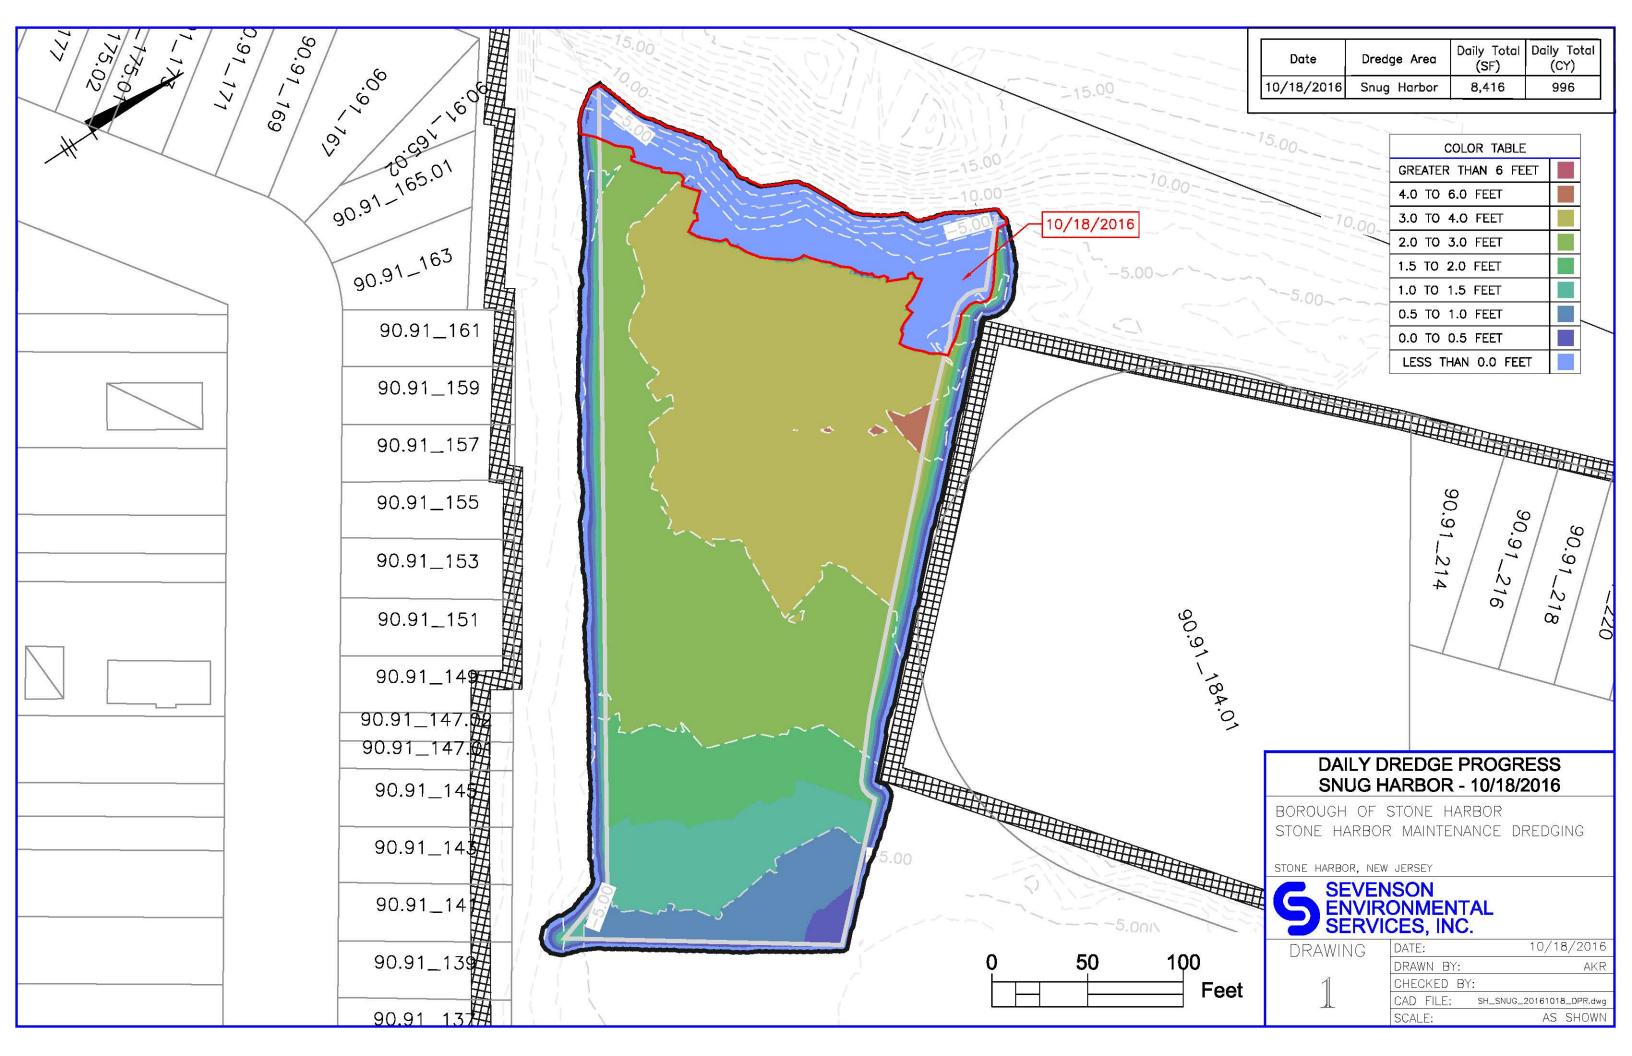

- FOR A LIST OF EQUIPMENT RECEIVED TODAY PLEASE SEE PAGE 3

| Weekly Summary |      |                 |                    |  |  |
|----------------|------|-----------------|--------------------|--|--|
| Date           |      | Dredge QTY (CY) | Disposal QTY (Tns) |  |  |
| 10/17/16       | Mon  | -               | 178                |  |  |
| 10/18/16       | Tue  | 996             | 1,247              |  |  |
| 10/19/16       | Wed  | -               |                    |  |  |
| 10/20/16       | Thu  | -               |                    |  |  |
| 10/21/16       | Fri  |                 |                    |  |  |
| 10/22/16       | Sat  |                 |                    |  |  |
| 10/23/16       | Sun  |                 |                    |  |  |
| Weekly To      | tals | 996 CY          | 1,425 Tns          |  |  |