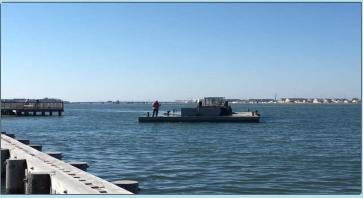

Tender boat assisting with curtain repair before dredging operations in Snug Harbor

Loading dredge material from South Basin to be hauled to Kinsley Landfill

Blending dredge material with portland cement