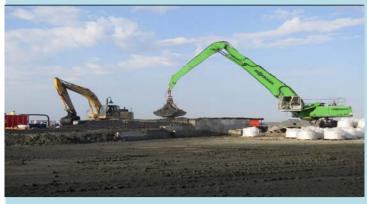

A full scow arriving at the bulkhead for unloading

Unloading a truck of portland cement for blending operations

Clamshell Bucket going for dredge material inside of moon pool in Snug Harbor