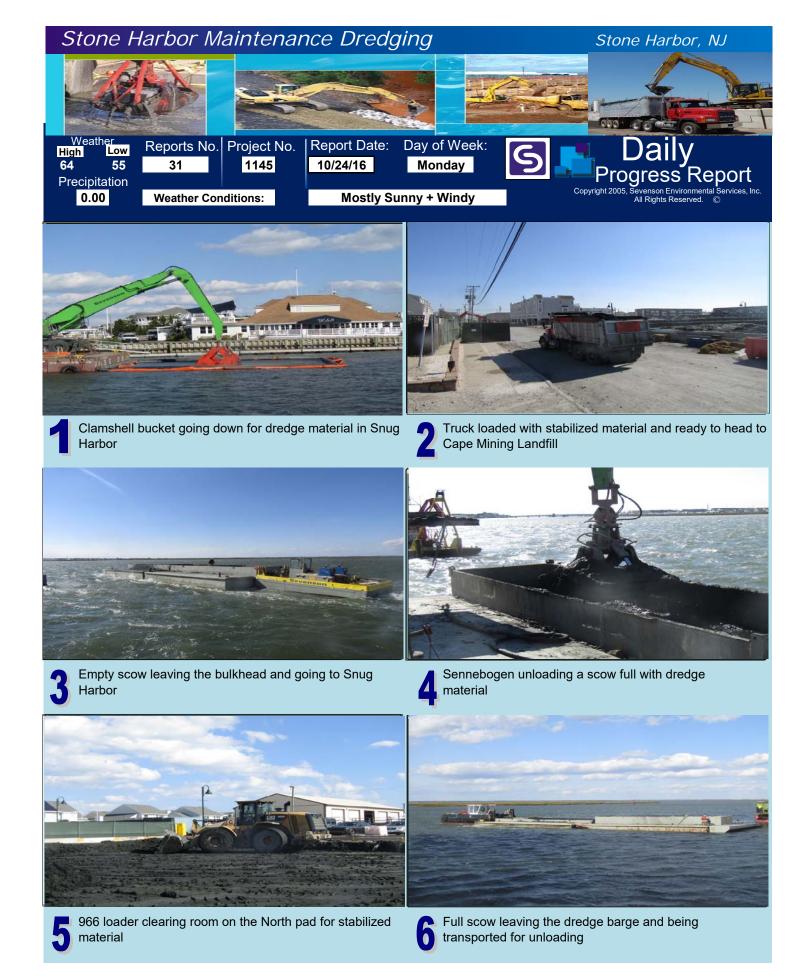

## Work Performed by Sevenson

- Continued communication with residents regarding residential slip dredging
- Continued survey of resident boat slips
- Continued blending dredge material with Portland Cement
- Continued staging blended dredge material in anticipation of disposal
- Continued noise level monitoring activities
- Continued dust monitoring activities

- Continued load out of dredge material from Shelter Haven and Snug Harbor to Cape Mining Landfill

- Removed 1,499 CYS from Snug Harbor
- Disposed of 1,035 tons to Cape Mining Lanfill from Shelter Haven Ent. and Snug Harbor

#### Work Performed by Subcontractors

## Equipment/Materials Delivered to Site

- FOR A LIST OF EQUIPMENT RECEIVED TODAY PLEASE SEE PAGE 3