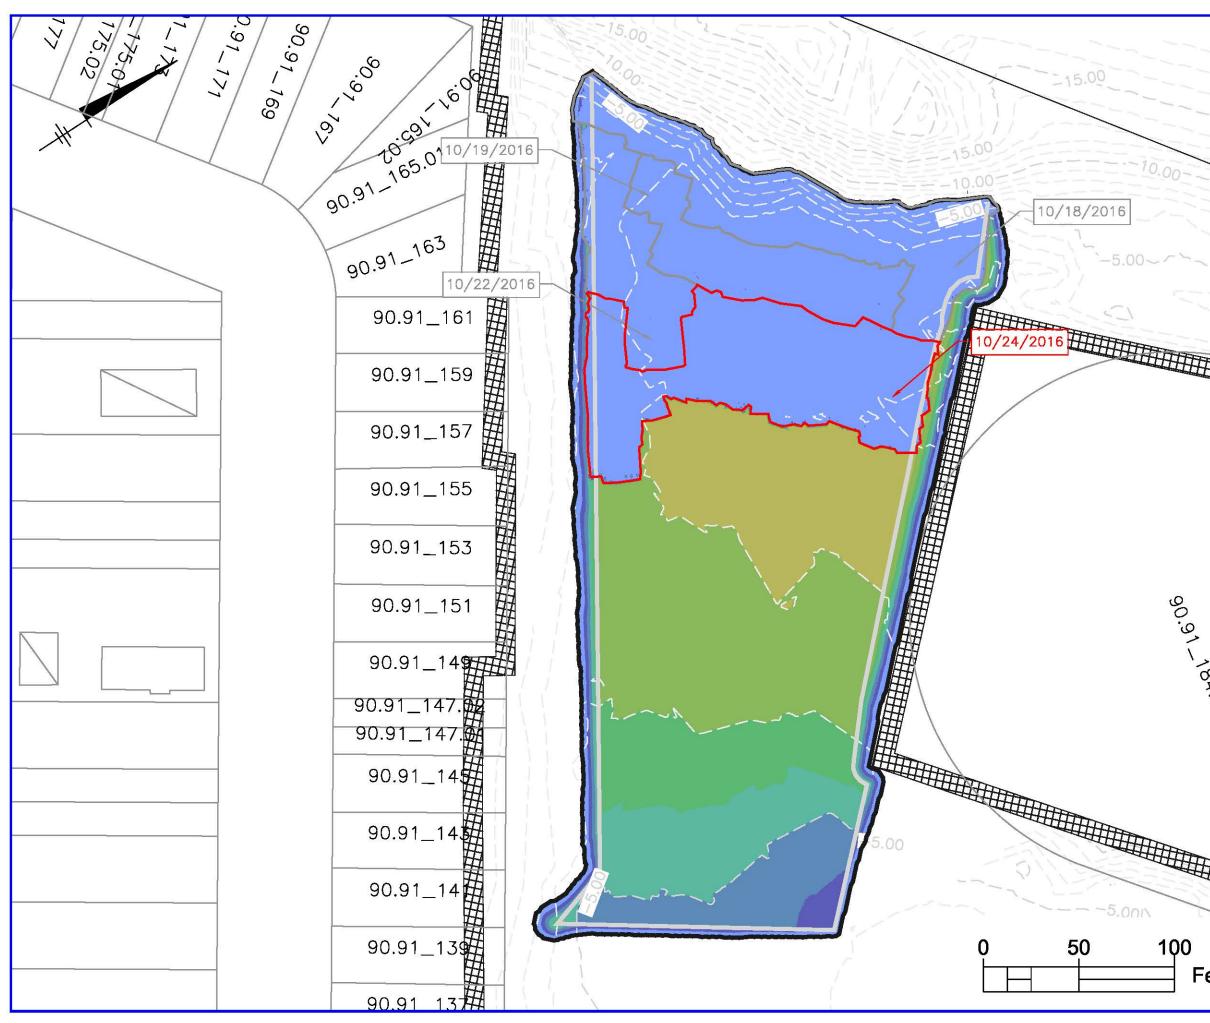

|          | Date                      | Dredg       | je Area                                 | Daily Total<br>(SF) | Daily Total<br>(CY)          |
|----------|---------------------------|-------------|-----------------------------------------|---------------------|------------------------------|
|          | 10/24/2016                | Snug        | Harbor                                  | 10,408              | 1,499                        |
|          | -                         |             |                                         | 3                   |                              |
|          | 5.00                      |             |                                         | OLOR TABLE          | 201<br>                      |
|          |                           | -23         | 100                                     | THAN 6 FE           |                              |
|          | 2222                      |             | and the est of the second of            | 6.0 FEET            |                              |
|          | -11                       |             | 1010 101 10 10 10                       | 4.0 FEET            |                              |
|          |                           | .00         |                                         | 3.0 FEET            |                              |
|          |                           | 2-          | 1.5 TO 2                                |                     |                              |
| ~~~~~    |                           |             |                                         | 1.5 FEET            |                              |
|          | -5.00                     |             | 2010 10100                              | 1.0 FEET            |                              |
|          |                           | -           |                                         |                     |                              |
|          |                           | 121         |                                         | 0.5 FEET            |                              |
| 11111    | 222-27                    | 11          | LESS IF                                 | AN 0.0 FEE          |                              |
|          |                           | Har         |                                         |                     |                              |
|          |                           |             |                                         | 1                   |                              |
|          |                           |             |                                         |                     | HH                           |
|          |                           |             |                                         | 7-11                |                              |
|          |                           |             | (                                       | o / 0               | 17                           |
|          |                           |             | 20.91_214                               | 1/2-16-06           | ן / (c                       |
|          |                           |             |                                         | , / .º              | 90.91                        |
|          |                           |             | N                                       |                     | 0 0                          |
|          |                           |             | 4                                       | N                   | 1_21                         |
|          |                           |             |                                         | 0                   | - 1 A                        |
|          |                           |             |                                         | / /                 | <sup>20</sup> / <sup>2</sup> |
| )<br>>   |                           |             | -4                                      | $\sim$              |                              |
| 184.01   |                           |             |                                         |                     | $\square$                    |
| 69<br>A  |                           |             |                                         |                     |                              |
| .0`      |                           |             |                                         |                     |                              |
|          |                           |             |                                         |                     |                              |
|          | 100.000.000.000.000.000   |             |                                         | PROGR               |                              |
|          | SNI                       | JG H/       | ARBOF                                   | R - 10/24/2         | 2016                         |
|          | BOROUGH                   |             |                                         |                     |                              |
|          | STONE HA                  | ARBOR       | MAINTE                                  | INANCE DE           | REDGING                      |
| <b>L</b> | STONE HARBO               | R NFW       | JERSEY                                  |                     |                              |
|          | Mr. I Market and American | VEN         | AND |                     |                              |
|          | EN EN                     | <b>IVIR</b> | ONMEN                                   | NTAL                |                              |
| 123      | SE                        | RVIC        | ES, IN                                  | IC.                 |                              |
|          | DRAWIN                    |             | DATE:                                   |                     | 10/25/2016                   |
| -        |                           | -           | DRAWN B                                 | and a set           | AKR                          |
| Feet     | 4                         | -           | CAD FILE                                |                     | 20161024_DPR.dwg             |
|          |                           |             |                                         |                     | CONTRACT RESPARE AND INCOME. |