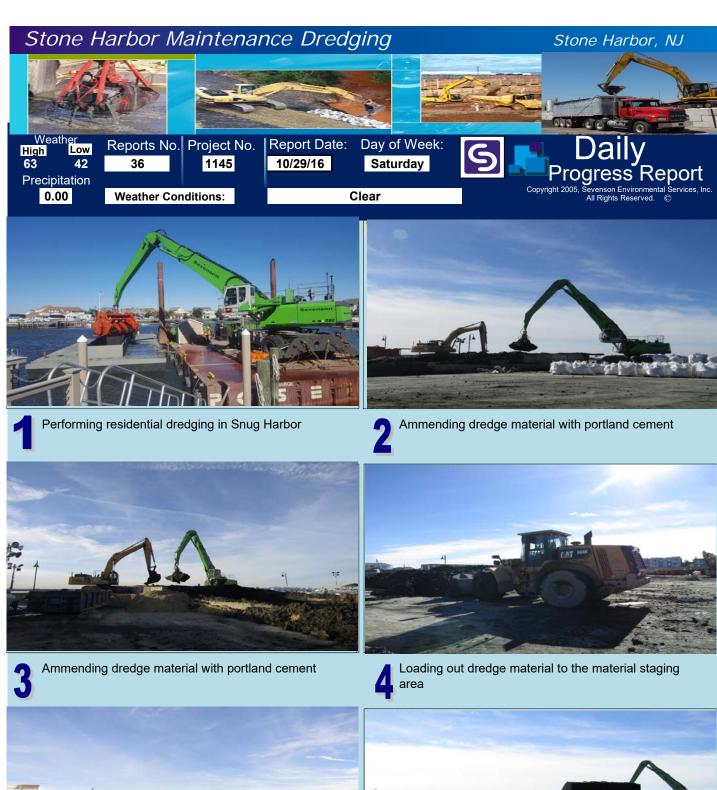

## Work Performed by Sevenson

- Continued communication with residents regarding residential slip dredging
- Continued survey of resident boat slips
- Continued blending dredge material with Portland Cement
- Continued staging blended dredge material in anticipation of disposal
- Continued noise level monitoring activities
- Continued dust monitoring activities
- Continued load out of dredge material from Snug Harbor to Cape Mining Landfill
- Removed 363 CY from Residential boat slips in Snug Harbor
- Disposed 879 tons to Cape Mining Landfill from Snug Harbor.

### **Planned Activities**

- Continue survey of residential slips for residential slip dredging
- Continue load out of dredge material
- Move dredge to South side of Stone Harbor Blvd Bridge
- Prepare for residential dredging in Snug Harbor
- COWI havsscheduled Hydrographic Surveys for Monday 10-31 for an after dredge survey of Shelter Haven

#### Other Information

- The Stone Harbor Blvd Bridge is closed to both vehicle and boat traffic indefinitley. This impacts both dredging and disposal operations and schedule.
- SES is developing a plan to move the dredge from the North Side of the bridge to the South Side of the bridge.