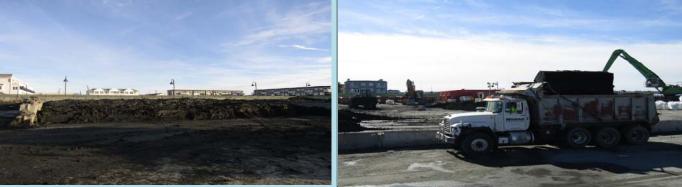

Staged ammended dredge material prepped for loadout

Loading out ammended dredge material for disposal

## Work Performed by Sevenson

- Continued communication with residents regarding residential slip dredging
- Continued survey of resident boat slips
- Continued blending dredge material with Portland Cement
- Continued staging blended dredge material in anticipation of disposal
- Continued noise level monitoring activities
- Continued dust monitoring activities
- Continued load out of dredge material from Snug Harbor to Cape Mining Landfill
- Removed 363 CY from Residential boat slips in Snug Harbor
- Disposed 879 tons to Cape Mining Landfill from Snug Harbor.