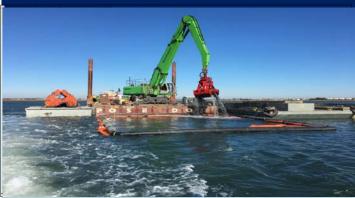

Dredging in the Access Channel with a smaller 3.5 CY clamshell bucket

2 Unloading dredge material at the bulkhead

Filling a scow with dredge material

966 Loader filling a truck with dredge material to be hauled to Cape Mining Landfill

3.5 CY clamshell bucket dredging compacted sand material in the Access Channel

Loading out material from the North pad