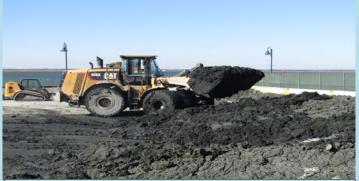

Dredging in the Access Channel with a smaller 3.5 CY clamshell bucket

2 Unloading dredge material at the bulkhead

Filling a scow with dredge material

966 Loader filling a truck with dredge material to be hauled to Cape Mining Landfill

3.5 CY clamshell bucket dredging compacted sand material in the Access Channel

Loading out material from the North pad