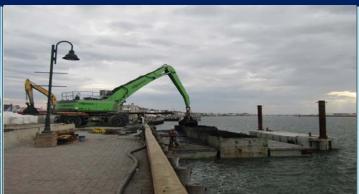

Dredging in the Access Channel with a smaller 3.5 CY clamshell bucket

2 Unloading dredge material at the bulkhead

Filling a scow with dredge material

966 Loader filling a truck with dredge material to be hauled to Cape Mining Landfill

3.5 CY clamshell bucket dredging compacted sand material in the Access Channel

Loading out material from the North pad