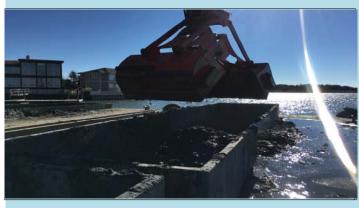

Dredging in the Access Channel with a smaller 3.5 CY clamshell bucket

2 Unloading dredge material at the bulkhead

Filling a scow with dredge material

966 Loader filling a truck with dredge material to be hauled to Cape Mining Landfill

3.5 CY clamshell bucket dredging compacted sand material in the Access Channel

Loading out material from the North pad