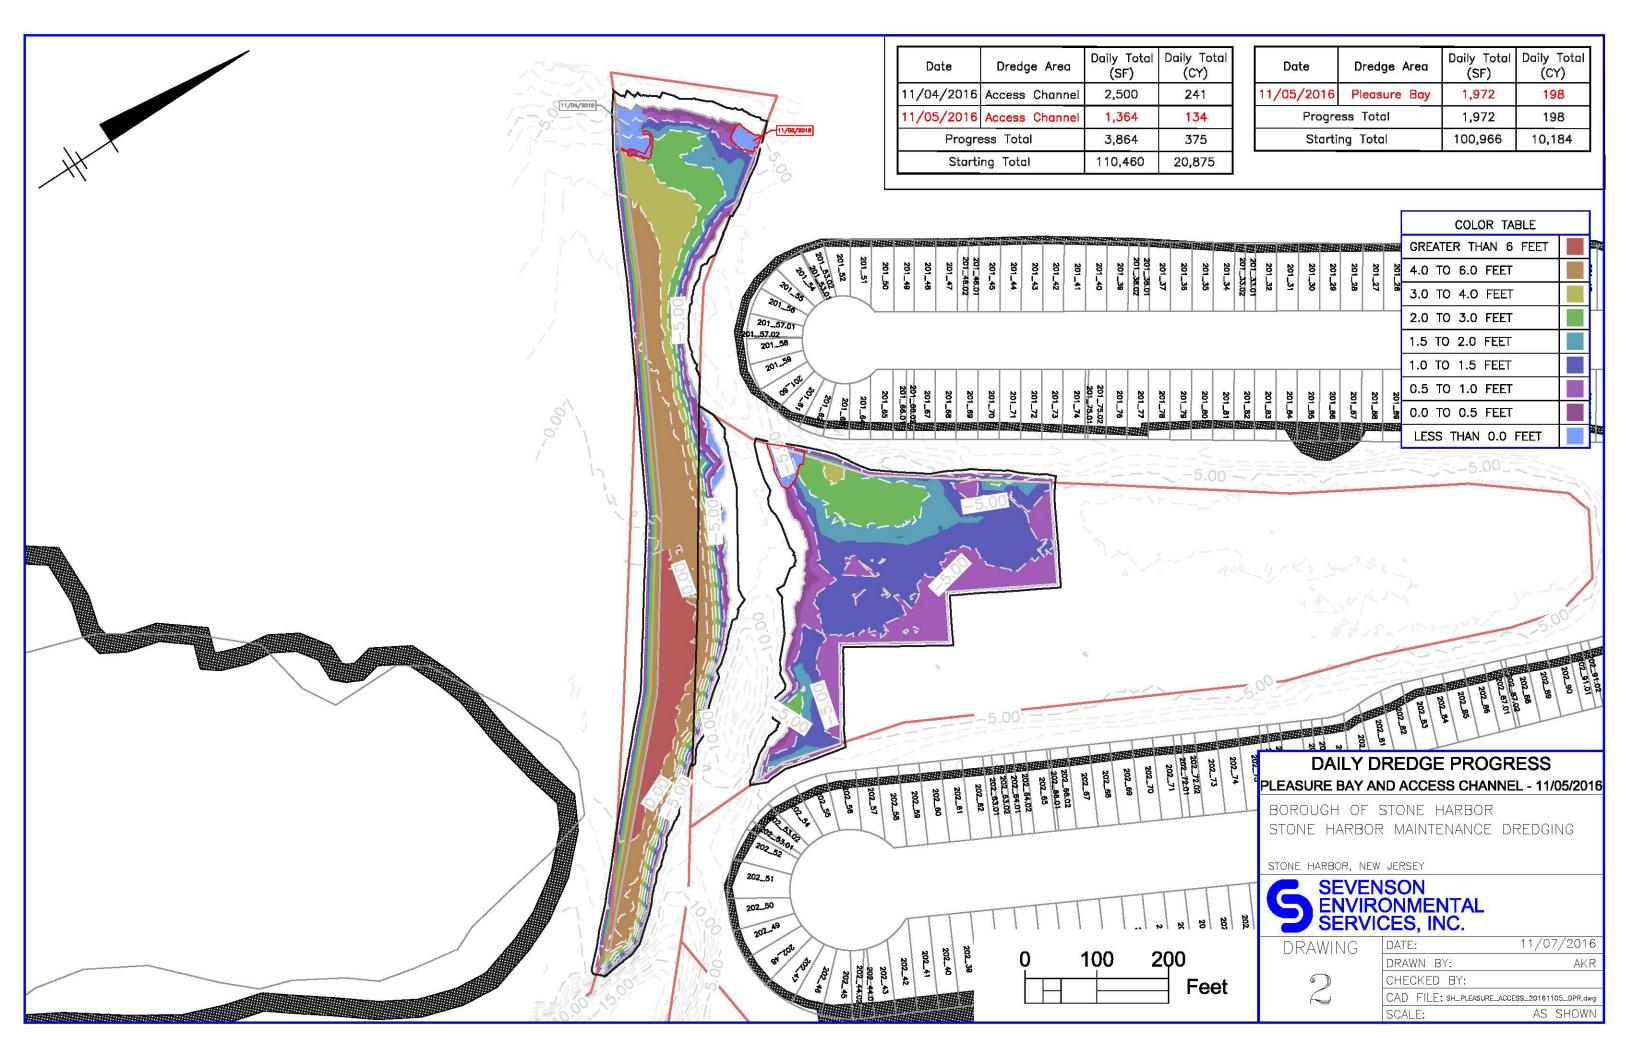

## Work Performed by Sevenson

- Continued communication with residents regarding residential slip dredging
- Continued survey of resident boat slips
- Continued blending dredge material with Portland Cement
- Continued staging blended dredge material in anticipation of disposal
- Continued noise level monitoring activities
- Continued dust monitoring activities
- Continued loadout of material from Stone Harbor Basin
- Began dredging in the Access Channel
- Removed 134 CY from Access Channel
- Removed 198 CY from Pleasure Bay
- Disposed 1,415 tons to Cape Mining Landfill from Stone Harbor Basin
- \* Friday Disposal numbers updated \*

| Dredging               | Available Pay<br>(CY) | Quantity Data Source | Dredged Today<br>(CY) | Dredged To Date<br>(CY) | % Complete |
|------------------------|-----------------------|----------------------|-----------------------|-------------------------|------------|
| South Basin            | 4,862                 | 2016 AD Survey       | 0                     | 3,385                   | 100%       |
| Snug Harbor            | 9,445                 | 2016 AD Survey       | 0                     | 6,153                   | 100%       |
| Shelter Haven Entrance | 1,834                 | 2016 AD Survey       | 0                     | 1,303                   | 100%       |
| Stone Harbor           | 4,878                 | 2016 BD Survey       | 0                     | 3938                    | 81%        |
| Pleasure Bay           | 10,184                | Contract Bid Sheet   | 198                   | 198                     | 2%         |
| Carnival Bay           | 15,874                | Contract Bid Sheet   | 0                     | 0                       | 0%         |
| Sanctuary Bay          | 16,391                | Contract Bid Sheet   | 0                     | 0                       | 0%         |
| Paradise Bay           | 10,517                | Contract Bid Sheet   | 0                     | 0                       | 0%         |
| Access Channel         | 20,875                | Contract Bid Sheet   | 134                   | 375                     | 2%         |
| Stone Harbor Hole      | 0                     | Contract Bid Sheet   | 0                     | 0                       | 0%         |
| Residential Dredging   | 522                   | 2016 BD Survey       | 0                     | 522                     | 100%       |
| *** Fire Boat Slip     | 188                   | Fire Boat AD Survey  | 0                     | 188                     | 100%       |
| TOTALS                 | 95,570                |                      | 332                   | 16,062                  | 22%        |