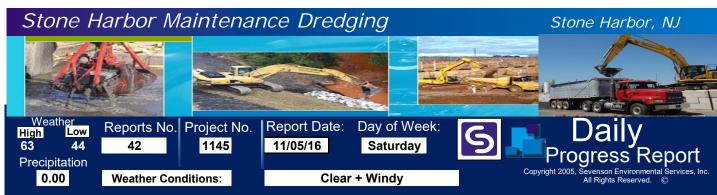

Dredging in the Access Channel with a smaller 3.5 CY clamshell bucket

2 Unloading dredge material at the bulkhead

Filling a scow with dredge material

966 Loader filling a truck with dredge material to be hauled to Cape Mining Landfill