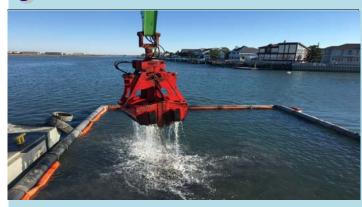

Dredging in the Access Channel with a smaller 3.5 CY clamshell bucket

2 Unloading dredge material at the bulkhead

Filling a scow with dredge material

966 Loader filling a truck with dredge material to be hauled to Cape Mining Landfill