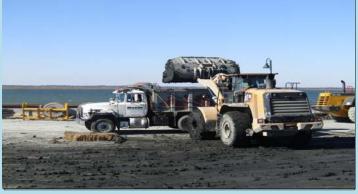

Dredging in the Access Channel with a smaller 3.5 CY clamshell bucket

2 Unloading dredge material at the bulkhead

Filling a scow with dredge material

966 Loader filling a truck with dredge material to be hauled to Cape Mining Landfill

3.5 CY clamshell bucket dredging compacted sand material in the Access Channel

Loading out material from the North pad