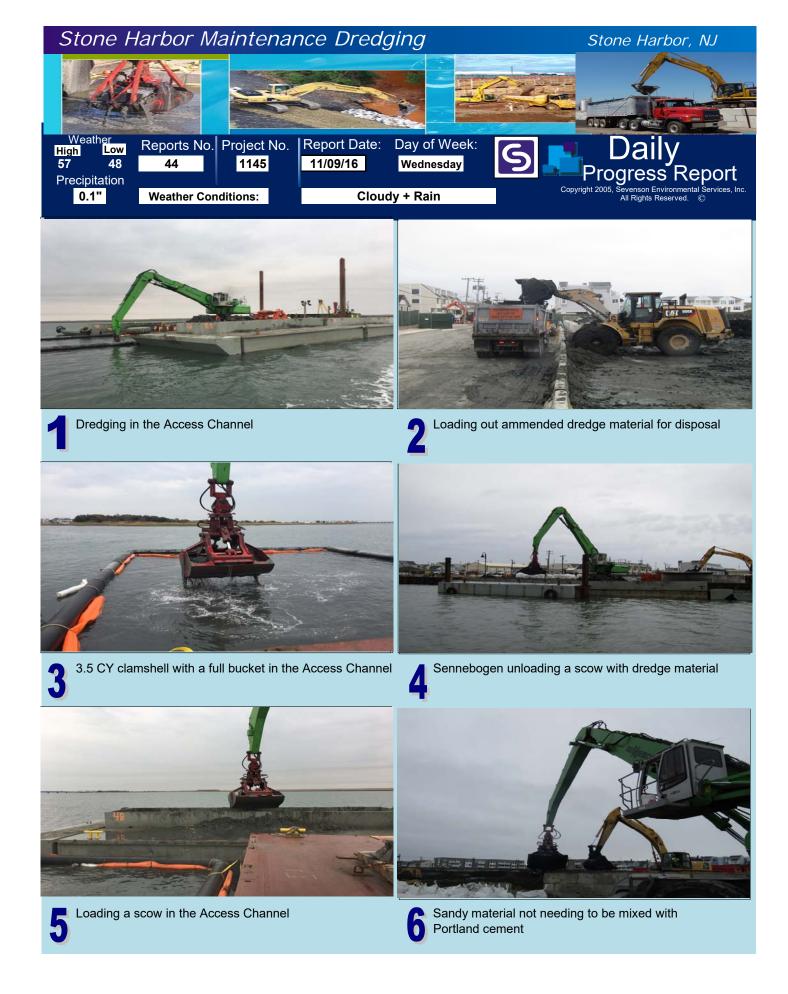

## Work Performed by Sevenson

- Continued communication with residents regarding residential slip dredging

- Continued survey of resident boat slips
- Continued blending dredge material with Portland Cement
  Continued staging blended dredge material in anticipation of

#### disposal

- Continued noise level monitoring activities
- Continued dust monitoring activities
- Continued dredging in the Access Channel
- Continued loadout of dredge material
- Removed 250 CY from Access Channel
- Disposed 685 tons to Cape Mining Landfill from the Access Channel

### **Planned Activities**

- Continue survey of residential slips for residential slip dredging
- Continue load out of dredge material
- Continue Dredging in the Access Channel

- Sevenson has made arrangments for a PC-400 excavator to be delivered to site on Thursday 11/10. This machine will be used to help dredge compacted sand in the Access Channel