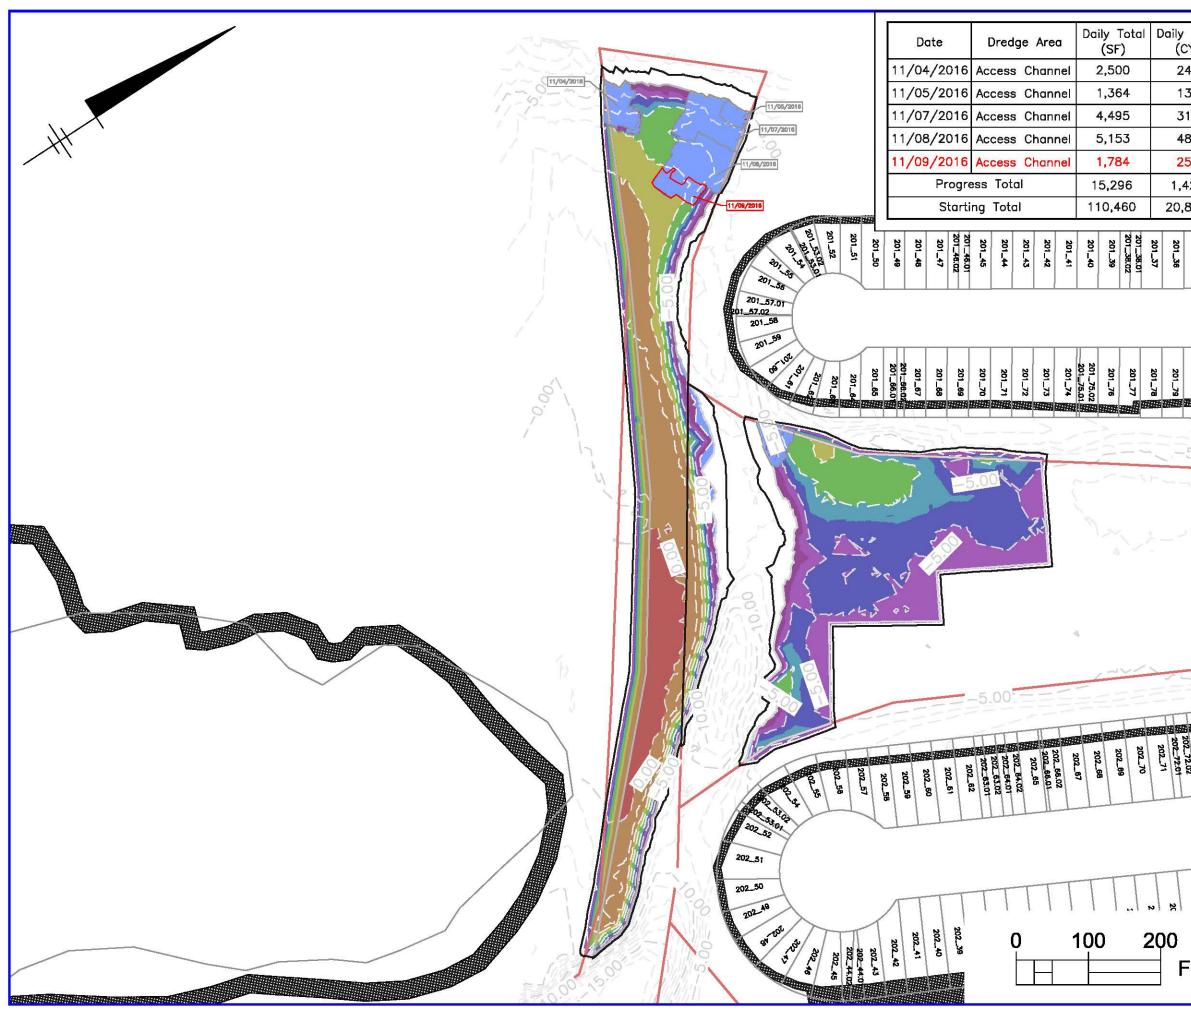

| Dredging               | Available Pay<br>(CY) | Quantity Data Source (CY) |                 | Dredged To Date<br>(CY) | % Complete |  |
|------------------------|-----------------------|---------------------------|-----------------|-------------------------|------------|--|
| South Basin            | 4,862                 | 2016 AD Survey            | 0               | 3,385                   | 100%       |  |
| Snug Harbor            | 9,445                 | 2016 AD Survey            | 0               | 6,153                   | 100%       |  |
| Shelter Haven Entrance | 1,834                 | 2016 AD Survey            | 0               | 1,303                   | 100%       |  |
| Stone Harbor           | 4,878                 | 2016 BD Survey            | 0               | 3938                    | 81%        |  |
| Pleasure Bay           | 10,184                | Contract Bid Sheet        | 0               | 198                     | 2%         |  |
| Carnival Bay           | 15,874                | Contract Bid Sheet        | 0               | 0                       | 0%         |  |
| Sanctuary Bay          | 16,391                | Contract Bid Sheet        | 0               | 0                       | 0%         |  |
| Paradise Bay           | 10,517                | Contract Bid Sheet        | 0               | 0                       | 0%         |  |
| Access Channel         | 20,875                | Contract Bid Sheet        | 250             | 1421                    | 7%         |  |
| Stone Harbor Hole      | 0                     | Contract Bid Sheet        | 0               | 0                       | 0%         |  |
| Residential Dredging   | 522                   | 2016 BD Survey            | 0               | 522                     | 100%       |  |
| *** Fire Boat Slip     | 188                   | Fire Boat AD Survey       | 0               | 188                     | 100%       |  |
| TOTALS                 | 95,570                |                           | 250             | 17,108                  | 23%        |  |
| * Volumes include Req  | uired and Allowab     | le Pay Overdepth **10     | 00% Complete wh | en approved by O        | wner       |  |
| *** Change Order       |                       |                           |                 |                         |            |  |