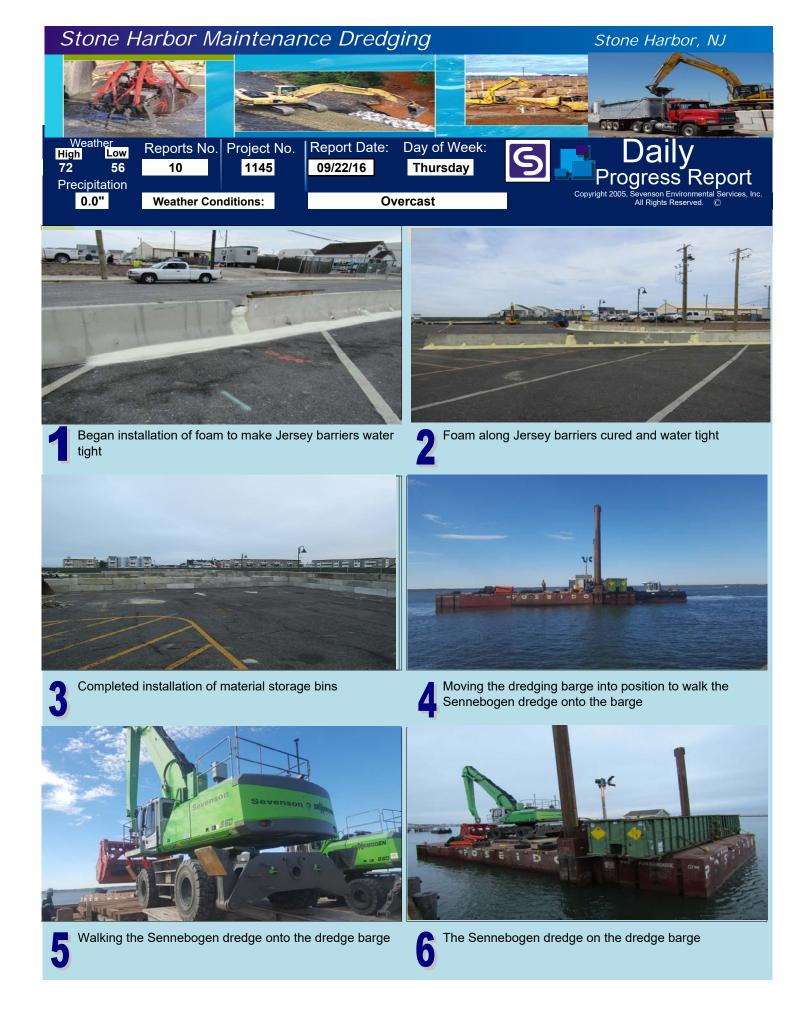

### Work Performed by Sevenson

- Supported Cape Insulation during foam installation on Jersey Barriers
- Continued to offload equipment
- Continued assembly of scows
- Continued to support Terrain, LLC with GPS and automation system setup and calibration
- Completed installation GPS and Machine Controls on the
- Sennebogen 860 Dredge
- Continued assembly and plumbing of the 300 GPM Water Treatment Plant
- Built storage bins for dredge material with bin blocks
- Walked the Sennebogen dredge onto the dredge barge

#### Work Performed by Subcontractors

- Cape Insulation completed installation of water tight foam along Jersey Barriers
- Terrain, LLC on-site for installation and calibration of GPS and Machine Controls systems