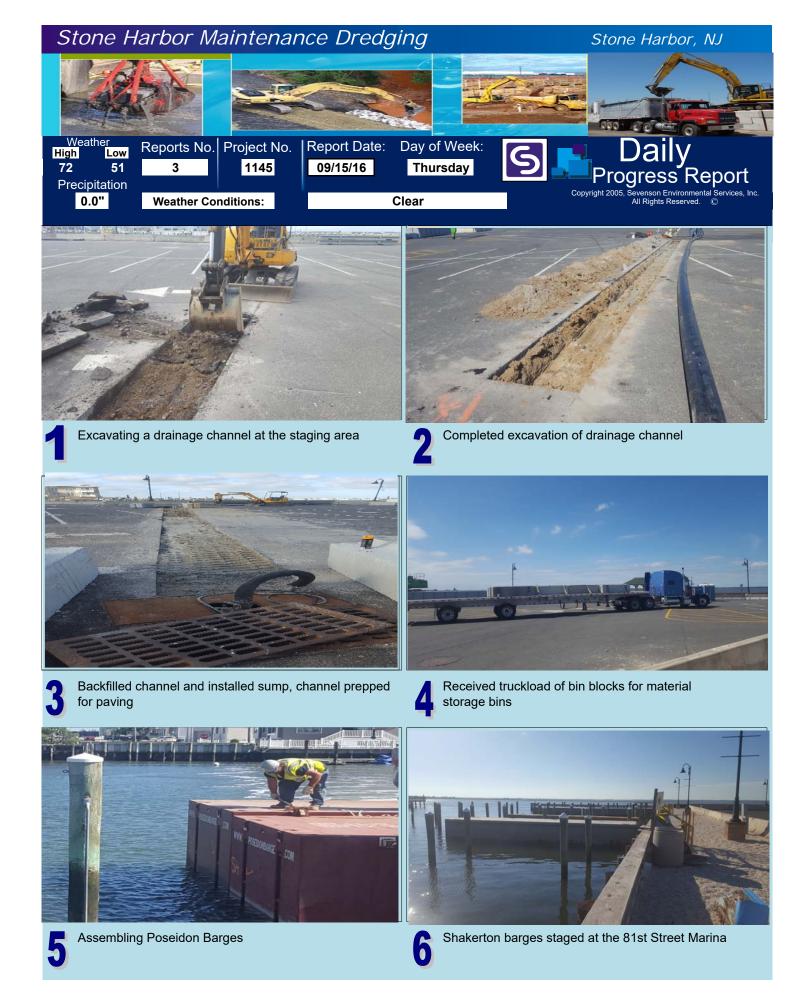

## Work Performed by Sevenson

- Offloaded SES Equipment
- Offloaded bin blocks
- Offloaded (8) Shakerton Barges
- Offloaded (7) Poseidon Barges
- Excavated a drainage channel at the material staging area
- Installed a sump in the drainage channel
- Prepped the drainage channel for paving
- Began assembling Poseidon barges for the mechanical dredge

### **Planned Activities**

- Continue to offload equipment
- Install temporary privacy fence around jobsite
- Pave drainage channel
- Install watertight foam around Jersey Barrier Perimeter
- Set up and Install GPS system