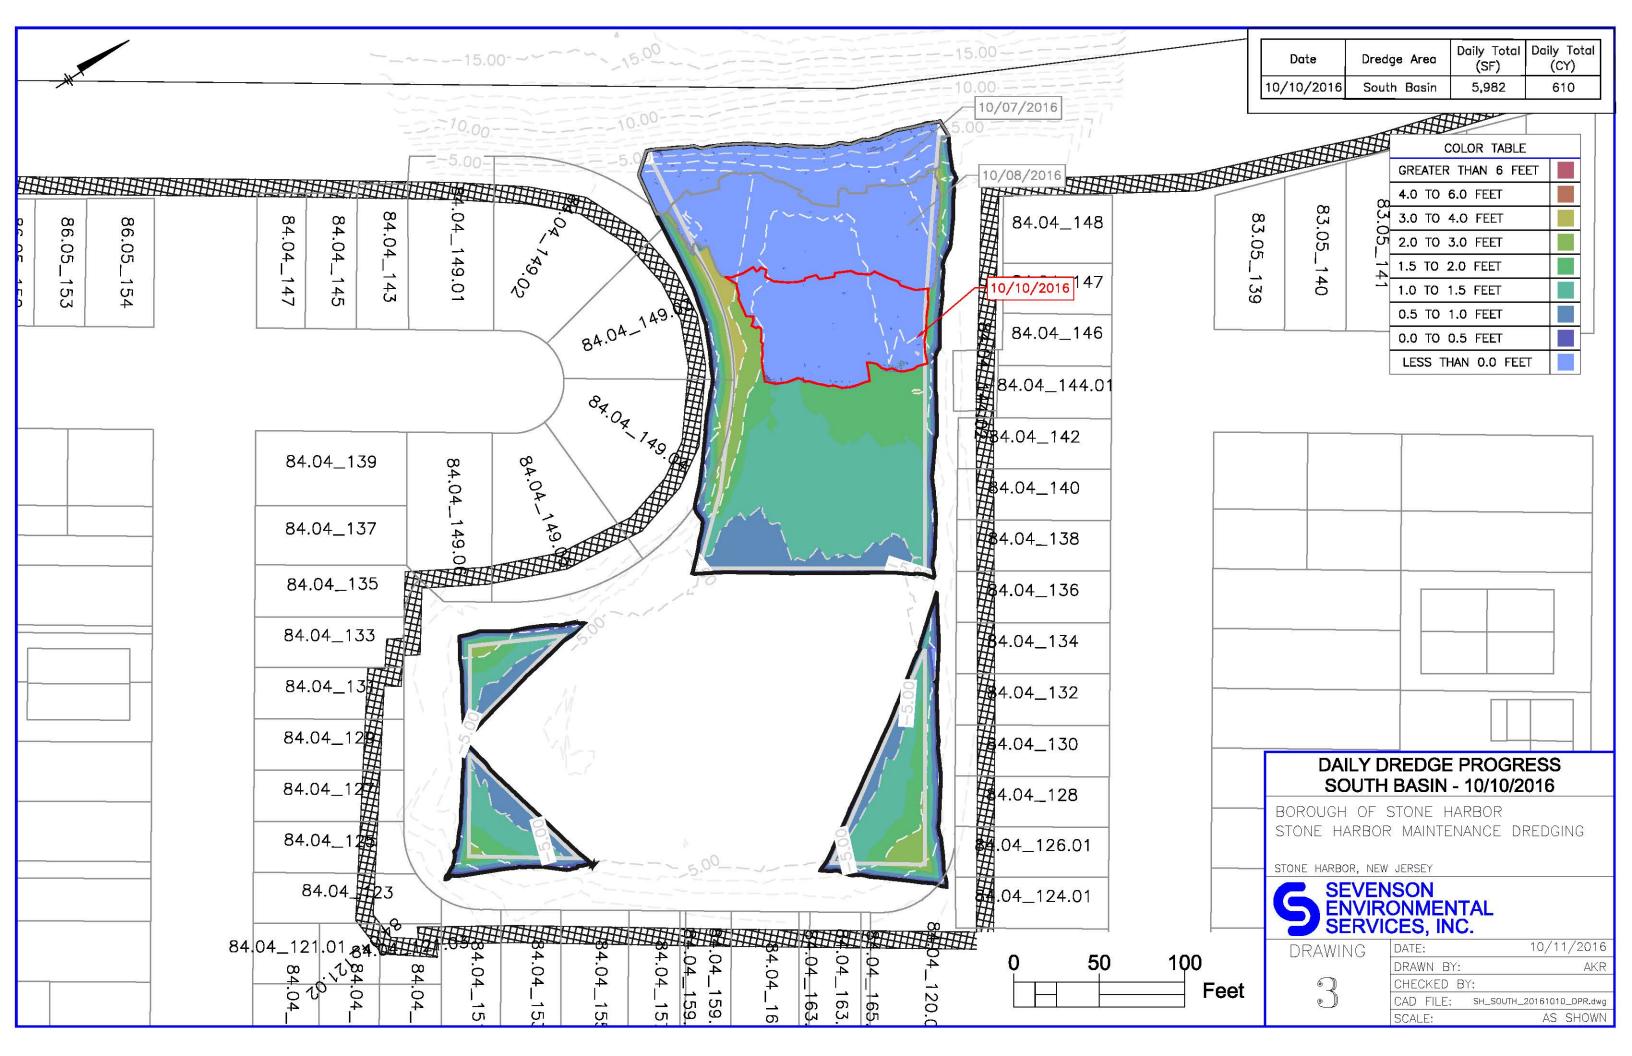

| Dredging               | Available Pay<br>(CY) | Quantity Data Source | Dredged Today<br>(CY) | Dredged To Date<br>(CY) | % Complete |
|------------------------|-----------------------|----------------------|-----------------------|-------------------------|------------|
| South Basin            | 3,992                 | 2016 BD Survey       | 610                   | 1621                    | 41%        |
| Snug Harbor            | 8,468                 | 2016 BD Survey       | 0                     | 0                       | 0%         |
| Shelter Haven Entrance | 1,600                 | 2016 BD Survey       | 0                     | 0                       | 0%         |
| Stone Harbor           | 4,165                 | 2016 BD Survey       | 0                     | 0                       | 0%         |
| Pleasure Bay           | 11,000                | Contract Bid Sheet   | 0                     | 0                       | 0%         |
| Carnival Bay           | 20,000                | Contract Bid Sheet   | 0                     | 0                       | 0%         |
| Sanctuary Bay          | 13,000                | Contract Bid Sheet   | 0                     | 0                       | 0%         |
| Paradise Bay           | 9,000                 | Contract Bid Sheet   | 0                     | 0                       | 0%         |
| Access Channel         | 7,000                 | Contract Bid Sheet   | 0                     | 0                       | 0%         |
| Stone Harbor Hole      | 4,000                 | Contract Bid Sheet   | 0                     | 0                       | 0%         |
| TOTALS                 | 82.225                |                      | 610                   | 1.621                   | 2%         |