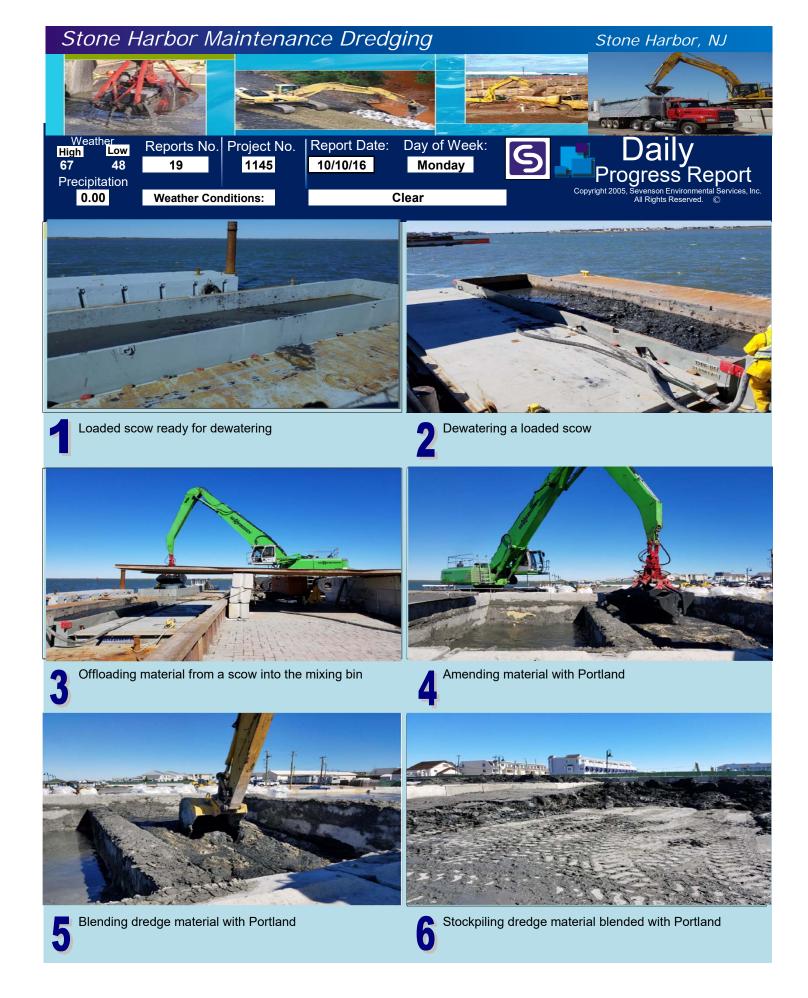

# Work Performed by Sevenson

- Continued communication with residents regarding residential slip dredging
- E-Mailed final estimates to residents in the South Basin for slip dredging
- Continued survey of resident boat slips
- Continued dredging the south basin
- Continued blending dredge material with Portland Cement
- Continued staging blended dredge material in anticipation of
- Continued checking dredge depth using a lead line

# Safety Remarks

- No accidents or incidents observed or reported.
- Conducted daily safety meeting: Equipment inspections.