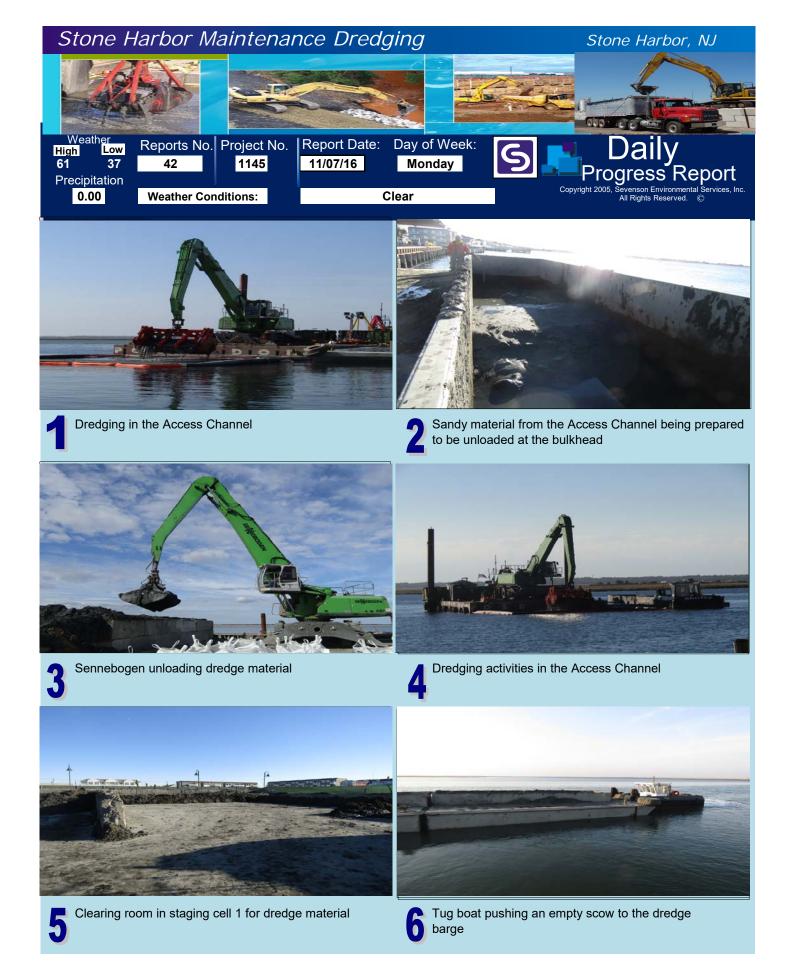

## Work Performed by Sevenson

- Continued communication with residents regarding residential slip dredging
- Continued survey of resident boat slips
- Continued blending dredge material with Portland Cement
- Continued staging blended dredge material in anticipation of disposal
- Continued noise level monitoring activities
- Continued dust monitoring activities
- Continued dredging in the Access Channel
- Removed 315 CY from Access Channel
- There was no disposal today due to lack of material on pad