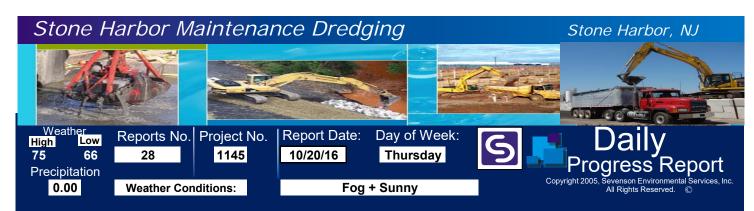

Dredge Barge pushing through 96th Street Bridge for Shelter Haven dredging

Tender boat approaching 96th Street Bridge with moon pool digging box

Two full scows being transported to the North Basin for unloading