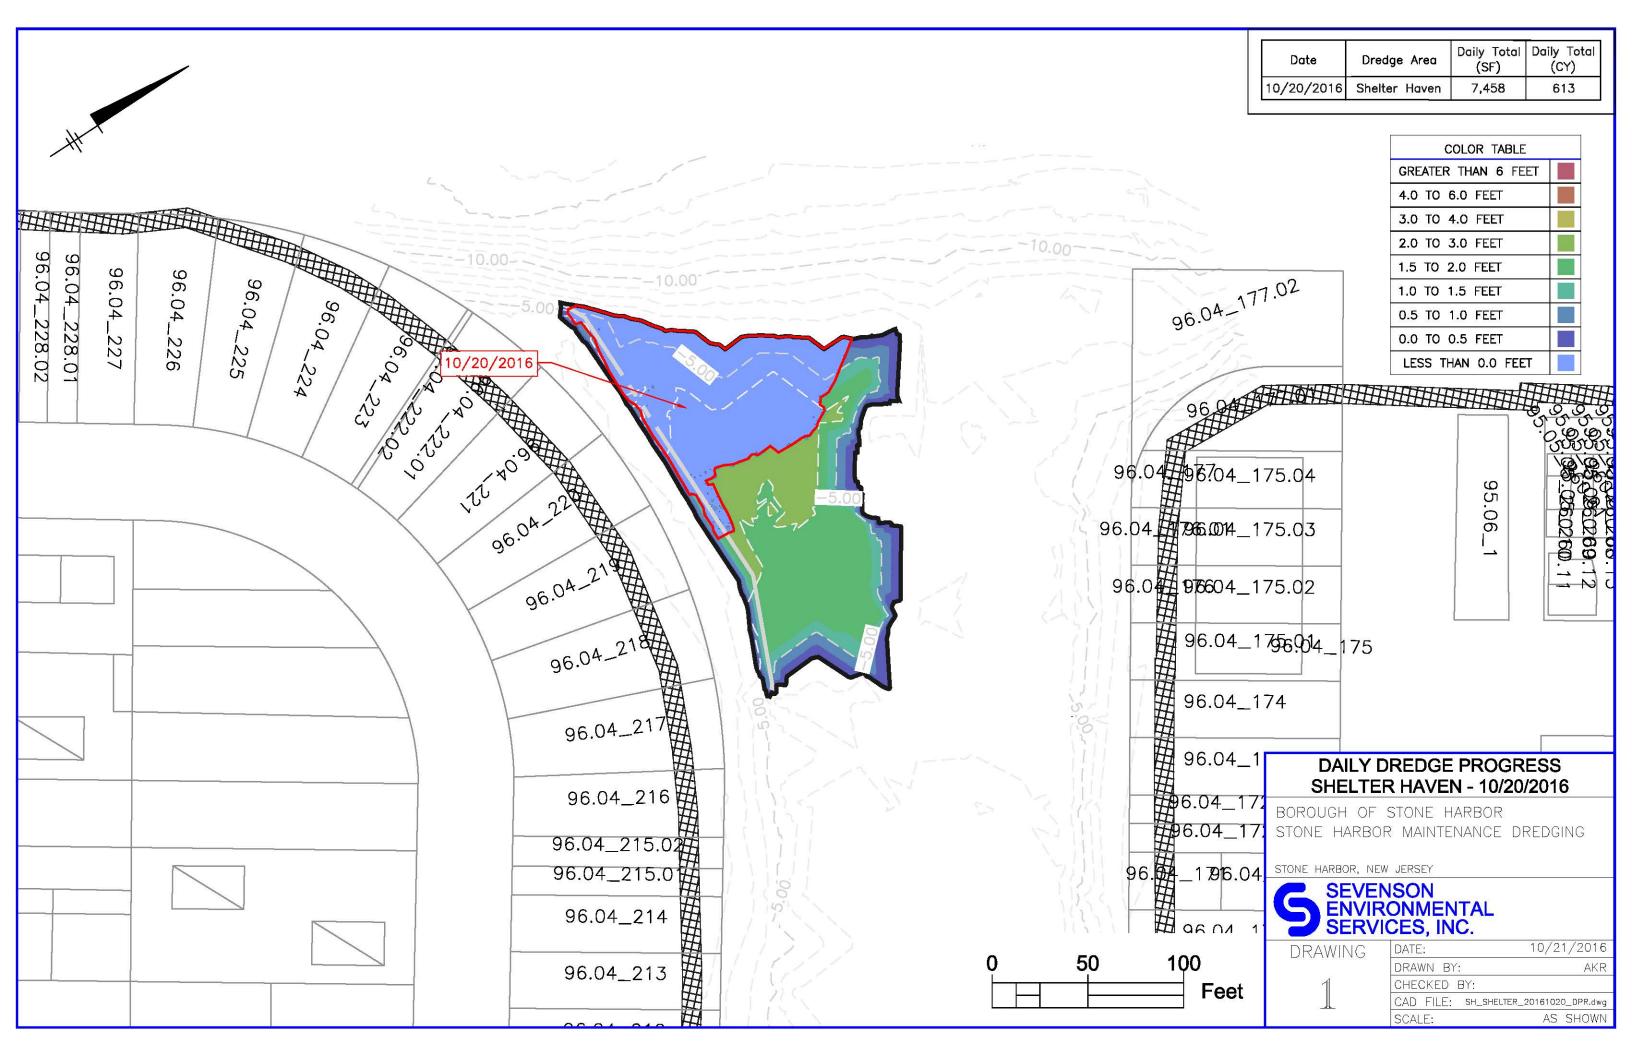

| Weekly Summary |      |           |        |             |         |
|----------------|------|-----------|--------|-------------|---------|
| Date           |      | Dredge QT | Y (CY) | Disposal QT | Y (Tns) |
| 10/17/16       | Mon  |           |        | 178         |         |
| 10/18/16       | Tue  | 996       |        | 1,247       |         |
| 10/19/16       | Wed  | 730       |        | 1,389       |         |
| 10/20/16       | Thu  | 613       |        | 1,235       |         |
| 10/21/16       | Fri  |           |        |             |         |
| 10/22/16       | Sat  |           |        |             |         |
| 10/23/16       | Sun  |           |        |             |         |
| Weekly To      | tals | 2,339     | CY     | 4,050       | Tns     |

| Dredging               | Available Pay<br>(CY) | Quantity Data Source | Dredged Today<br>(CY) | Dredged To Date<br>(CY) | % Complete |
|------------------------|-----------------------|----------------------|-----------------------|-------------------------|------------|
| South Basin            | 4,862                 | 2016 AD Survey       | 0                     | 3,462                   | 100%       |
| Snug Harbor            | 9,445                 | 2016 BD Survey       | 0                     | 1726                    | 18%        |
| Shelter Haven Entrance | 1,834                 | 2016 BD Survey       | 613                   | 613                     | 33%        |
| Stone Harbor           | 4,878                 | 2016 BD Survey       | 0                     | 0                       | 0%         |
| Pleasure Bay           | 10,184                | Contract Bid Sheet   | 0                     | 0                       | 0%         |
| Carnival Bay           | 15,874                | Contract Bid Sheet   | 0                     | 0                       | 0%         |
| Sanctuary Bay          | 16,391                | Contract Bid Sheet   | 0                     | 0                       | 0%         |
| Paradise Bay           | 10,517                | Contract Bid Sheet   | 0                     | 0                       | 0%         |
| Access Channel         | 20,875                | Contract Bid Sheet   | 0                     | 0                       | 0%         |
| Stone Harbor Hole      | 0                     | Contract Bid Sheet   | 0                     | 0                       | 0%         |
| *** Fire Boat Slip     | 188                   | Fire Boat AD Survey  | 0                     | 188                     | 100%       |
| TOTALS                 | 95,048                |                      | 613                   | 5,989                   | 6%         |