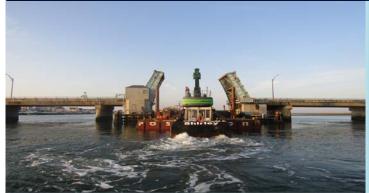

Dredge Barge pushing through 96th Street Bridge for Shelter Haven dredging

Tender boat approaching 96th Street Bridge with moon pool digging box

Two full scows being transported to the North Basin for unloading