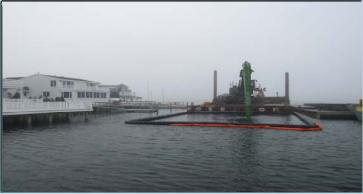

Dredging in Shelter Haven as fog rolls in

Surveying residential properties in Shelter Haven

Unloading dredge material to be mixed with Portland cement