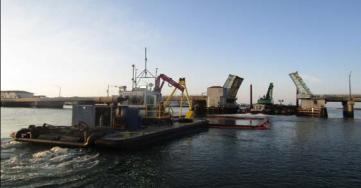

Dredging in Shelter Haven as fog rolls in

Surveying residential properties in Shelter Haven

Unloading dredge material to be mixed with Portland cement