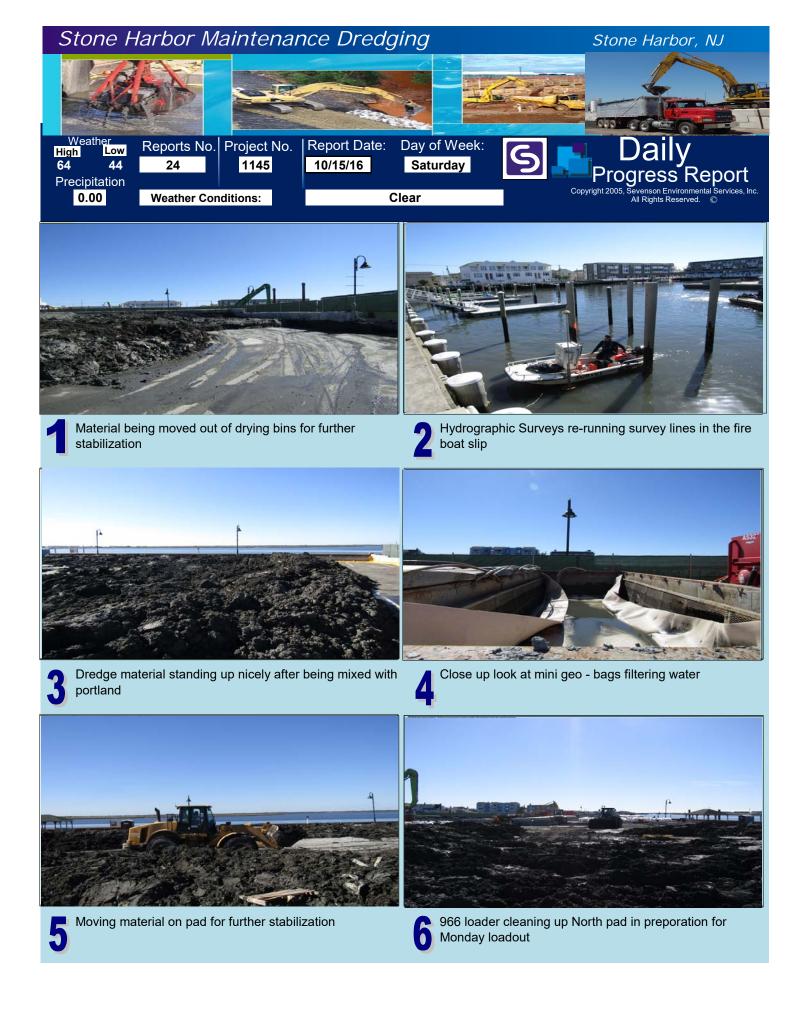

## Work Performed by Sevenson

- Continued communication with residents regarding residential slip dredging
- Continued survey of resident boat slips
- Continued blending dredge material with Portland Cement
- Continued staging blended dredge material in anticipation of disposal
- Continued checking dredge depth using a lead line
- Continued noise level monitoring activities

### Work Performed by Subcontractors

- Hydrographic Surveys was on site to perform bathymetric survey of the fire boat slip, and residential slips in Snug Harbor.

#### **Planned Activities**

- Continue survey of residential slips for residential slip dredging
- Load out dredge material Monday afternoon
- Initiate set up for Snug Harbor dredging