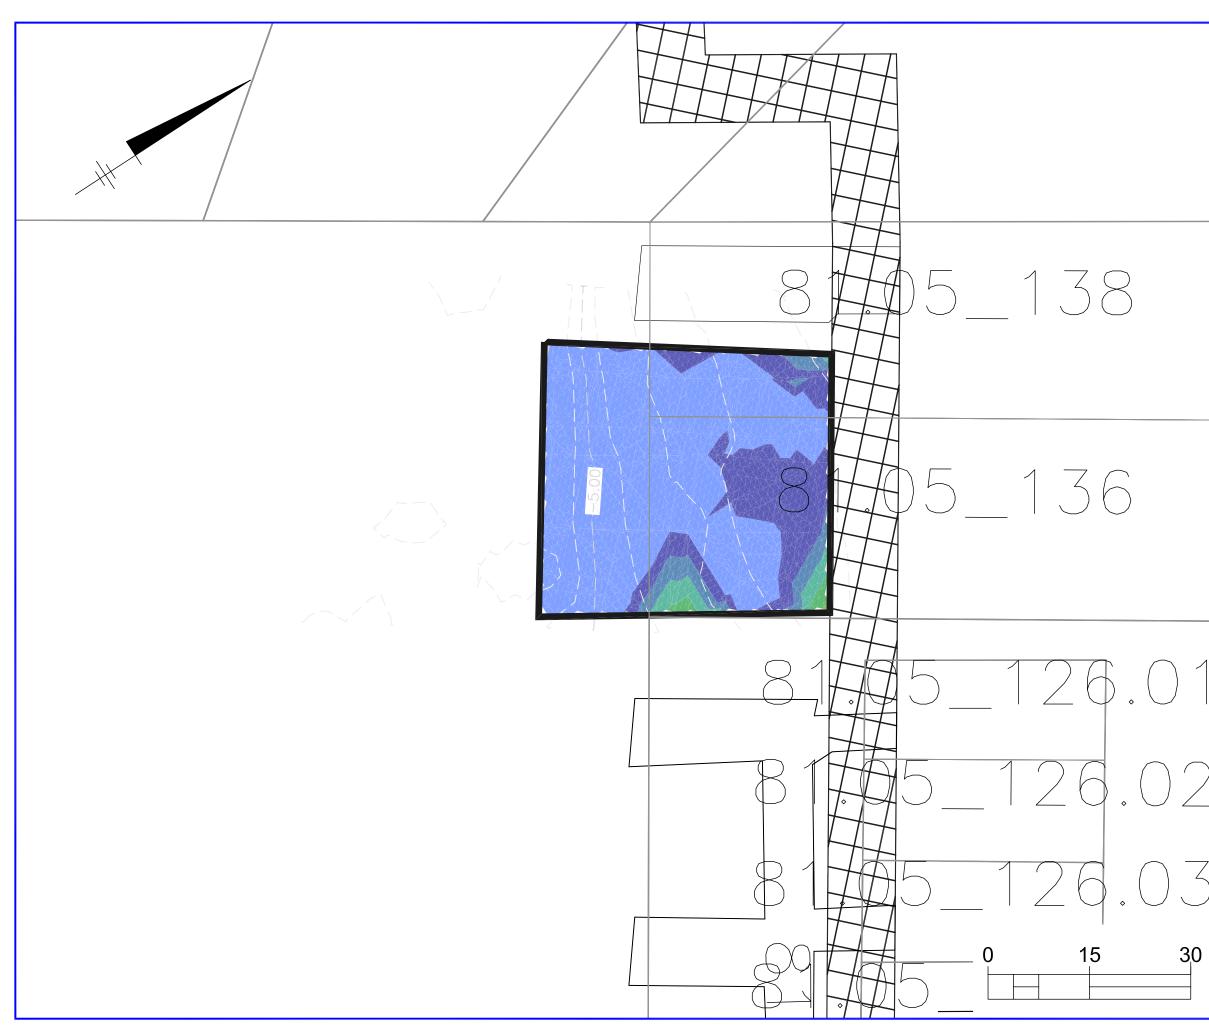

|             |                              | Daily Total             | Daily Total                           |
|-------------|------------------------------|-------------------------|---------------------------------------|
| Date        | Dredge Area                  | (SF)                    | (CY)                                  |
| 10/14/2016  | Fire Boat Slip               | 1,690                   | 188                                   |
|             |                              |                         |                                       |
|             | C                            | OLOR TABLE              | · · · · · · · · · · · · · · · · · · · |
|             | GREATER                      | THAN 6 FE               | ET                                    |
|             | 4.0 TO                       | 6.0 FEET                |                                       |
| _           | 3.0 TO -                     | 4.0 FEET                |                                       |
|             |                              | 3.0 FEET                |                                       |
|             | 1.5 TO 2.0 FEET              |                         |                                       |
|             |                              | 1.5 FEET                |                                       |
|             |                              | 1.0 FEET                |                                       |
|             |                              | 0.5 FEET<br>HAN 0.0 FEE |                                       |
|             | LESS IF                      | TAN U.U FEE             |                                       |
|             |                              |                         |                                       |
| <br>        |                              |                         |                                       |
|             |                              |                         |                                       |
|             |                              |                         |                                       |
|             |                              |                         |                                       |
|             |                              |                         |                                       |
|             |                              |                         |                                       |
|             |                              |                         |                                       |
|             |                              |                         |                                       |
|             |                              |                         |                                       |
|             |                              |                         |                                       |
|             |                              |                         |                                       |
|             |                              |                         |                                       |
|             |                              |                         |                                       |
|             |                              |                         |                                       |
|             | E BOAT SLIP                  |                         | 2010                                  |
|             | i of stone f<br>Arbor Mainte |                         | REDGING                               |
| STONE HARBO | DR, NEW JERSEY               |                         |                                       |
|             | VENSON                       |                         |                                       |