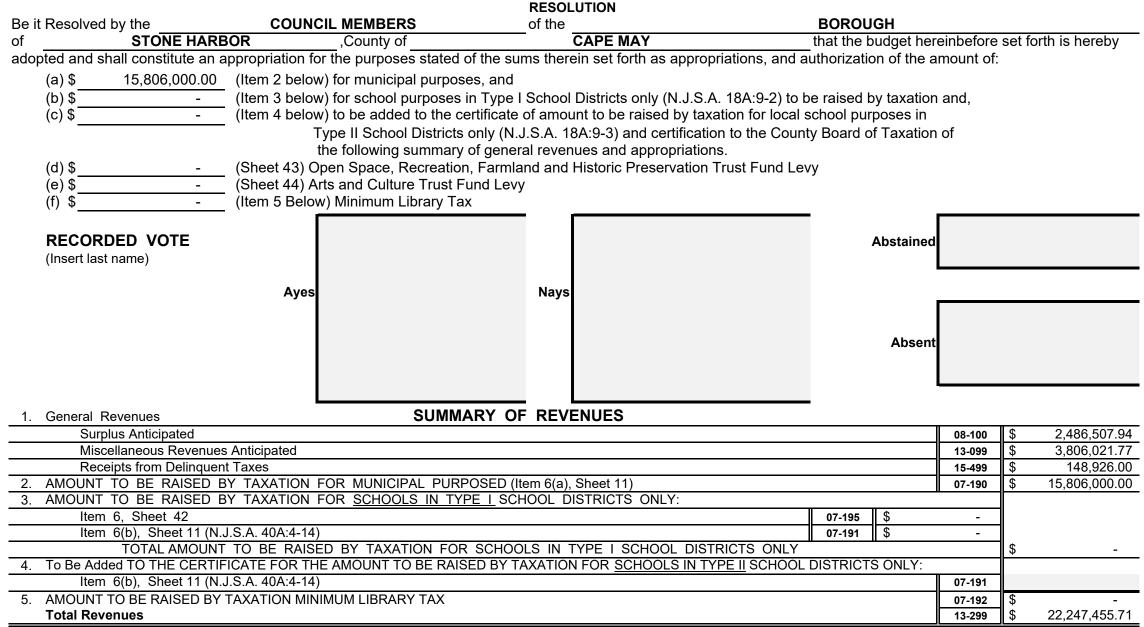

#### SUMMARY OF CURRENT FUND SECTION OF APPROVED BUDGET

|                                                                            |                          |                                                                 | YEAR 2024     |
|----------------------------------------------------------------------------|--------------------------|-----------------------------------------------------------------|---------------|
| General Appropriations For: (Reference to item and sheet number should be  | omitted in ac            | dvertised budget)                                               | XXXXXXXXXXXXX |
| 1. Appropriations within "CAPS" -                                          |                          |                                                                 | xxxxxxxxxxxx  |
| (a) Municipal Purposes {(Item H-1, Sheet 19)(N.J.S.A. 40A:4-45.2)}         |                          |                                                                 | 13,884,167.00 |
| 2. Appropriations excluded from "CAPS" -                                   |                          |                                                                 | xxxxxxxxxxxx  |
| (a) Municipal Purposes {(Item H-2, Sheet 28)(N.J.S.A. 40A:4-53.3 as a      | mended)}                 |                                                                 | 7,828,288.71  |
| (b) Local District School Purposes in Municipal Budget (Item K, Shee       | t 29)                    |                                                                 | -             |
| Total General Appropriations excluded from "CAPS" (Item O,                 | Sheet 29)                |                                                                 | 7,828,288.71  |
| 3. Reserve for Uncollected Taxes (Item M, Sheet 29) Based on Estimated     | 98.58%                   | Percent of Tax Collections                                      | 535,000.00    |
|                                                                            |                          | Building Aid Allowance 2024 - \$                                |               |
| 4. Total General Appropriations (Item 9, Sheet 29)                         |                          | for Schools-State Aid 2023 - \$                                 | 22,247,455.71 |
| 5. Less: Anticipated Revenues Other Than Current Property Tax (Item 5, She | <b>et 11)</b> (i.e. Surp | lus, Miscellaneous Revenues and Receipts from Delinquent Taxes) | 6,441,455.71  |
| 6. Difference: Amount to be Raised by Taxes for Support of Municipal Budge | t (as follows            | )                                                               | xxxxxxxxxxx   |
| (a) Local Tax for Municipal Purposes Including Reserve for U               | ncollected T             | axes (Item 6(a), Sheet 11)                                      | 15,806,000.00 |
| (b) Addition to Local District School Tax (Item 6(b), Sheet 11)            |                          |                                                                 |               |
| (c) Minimum Library Tax                                                    |                          |                                                                 | -             |
|                                                                            |                          |                                                                 |               |
|                                                                            |                          |                                                                 |               |
|                                                                            |                          |                                                                 |               |
|                                                                            |                          |                                                                 |               |