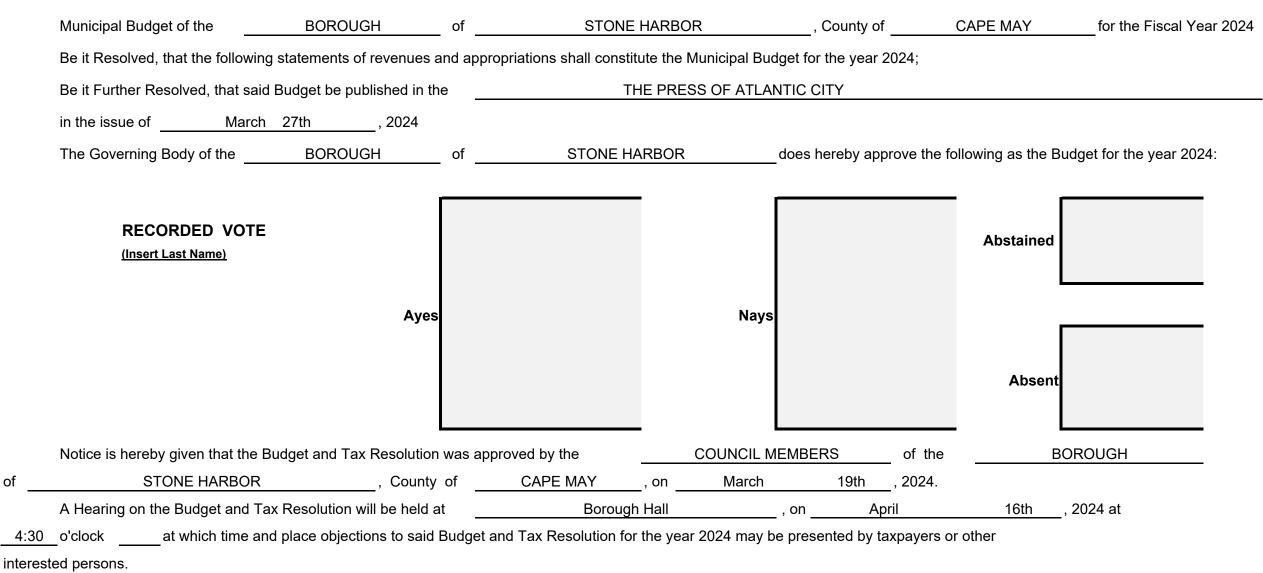

|                                                                                                                                                                                                                     | Sheet 1                                                                                              |                                                                      |                                                                                                                  |                           |  |  |

### MUNICIPAL BUDGET NOTICE

#### Section 1.



Sheet 2

### EXPLANATORY STATEMENT

#### SUMMARY OF CURRENT FUND SECTION OF APPROVED BUDGET

|                                                                            |                          |                                                                 | YEAR 2024     |
|----------------------------------------------------------------------------|--------------------------|-----------------------------------------------------------------|---------------|
| General Appropriations For: (Reference to item and sheet number should be  | omitted in ac            | dvertised budget)                                               | XXXXXXXXXXXXX |
| 1. Appropriations within "CAPS" -                                          |                          |